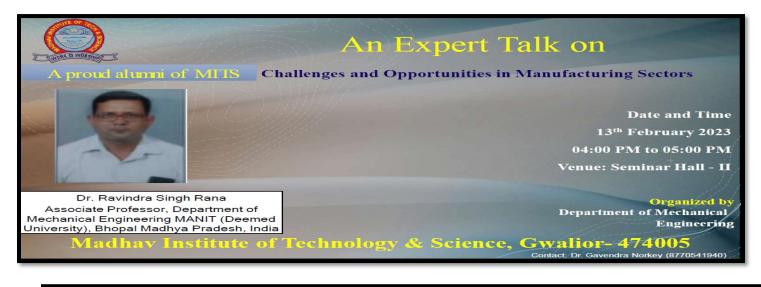

## "Challenges and Opportunities in Manufacturing Sectors"

The Department of Mechanical Engineering has conducted an expert talk on "Challenges and Opportunities in Manufacturing Sectors" on  $13^{\text{th}}$  February 2023 (Monday) from 04:00 PM – 06:00 PM in the seminar hall-II. The expert talk on "Challenges and Opportunities in Manufacturing Sectors" organized especially for the students of the MITS Gwalior (MP). This session was organized by the Department of Mechanical Engineering.

Our Proud alumni of batch 1996, Dr. Ravindra Singh Rana (Associate Professor, MANIT Bhopal) delivered a lecture on "Challenges and Opportunities in Manufacturing Sectors".