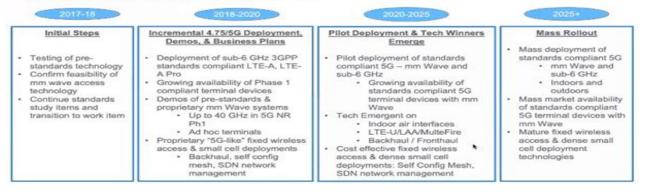

### Incremental happening on 5G

(A Govt. Aided UGC Autonomous & NAAC Accredited Institute, Affiliated to R.G.P.V. Bhopal) Near Gola Ka Mandir, Gwalior-474012; www.mitsgwalior.in

WORSHIP