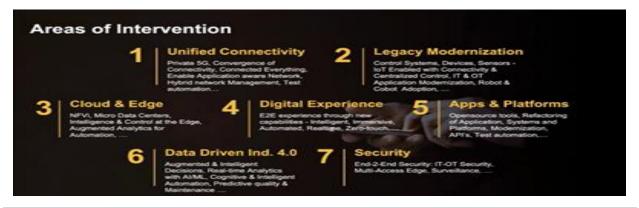

#### Salient points of discussion / deliberations

- ➢ IoT and areas of intervention.
- ➢ Global market and connectivity.
- > IoT as enabler of communities in future aspects of Mechanical Engineering.
- Utilization of IoT in smart cities for saving water. We can prevent leakages with IoT system and save at least 35 % water.
- > Discussion on the implementation of the IoT related courses on institute curriculum.
- Discussed about the 5G technology