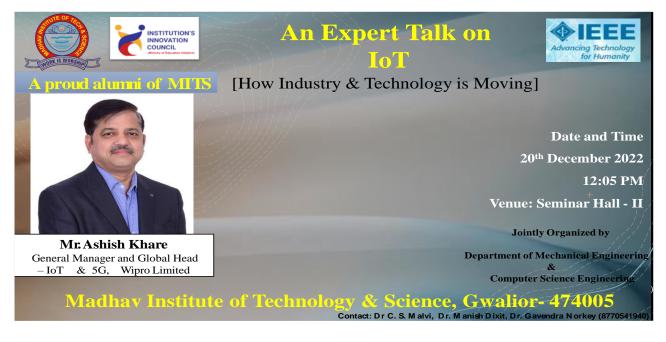

## "IoT (How Industry & Technology is Moving)"

The Department of Mechanical Engineering has conducted an expert talk on "*IoT* (*How Industry & Technology is Moving*)" on 20<sup>th</sup> December 2022 (Tuesday) from 12:00 PM – 03:00 PM in the seminar hall-II. The expert talk on "*IoT* (*How Industry & Technology is Moving*)" organized especially for the students of the MITS Gwalior (MP). This session was jointly organized with Computer Science & Engineering.

Our Proud alumni of batch 1992, Mr. Ashish Khare General Manager and Global Head IoT & 5G, Wipro Limited delivered a lecture on "*IoT (How Industry & Technology is Moving*)". The Mechanical Engineering Department had conducted this talk under the Institution's Innovation Council (IIC).

#### The seminar poster and glimpses are given below: