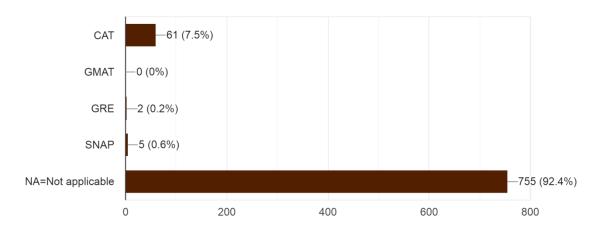

#### Have you appeared for CAT/GRE/GMAT/SNAP or any other exam?

817 responses

Would you like to donate your caution money for the student welfare fund for economically weak students in MITS?

817 responses