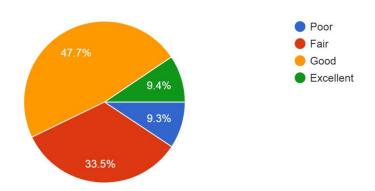

# **EXIT SURVEY OF 2015-19 BATCH**

(Reviewed by IQAC)

(Item No. 11, Dated 27th Jun & 24th August 2019)



# Internal Quality Assurance Cell



### MADHAV INSTITUTE OF TECHNOLOGY & SCIENCE

(A Govt. Aided UGC Autonomous & NAAC Accredited Institute Affiliated to RGPV, Bhopal)
Race Course Road, Gola Ka Mandir
Gwalior, M.P. 474005

Website: <a href="www.mitsgwalior.in">www.mitsgwalior.in</a>



#### STUDENTS FEEDBACK REPORT- 2018 BATCH

**TOTAL NO. OF RESPONSES: 817 (STUDENTS)** 

#### Your Course Name?

817 responses



#### Your Branch?





# About Learning: Are you able to identify the principal concepts, theories, and practices in the functional areas of branch?

817 responses



#### Rate the Faculty Teaching in the UG & Programs:

817 responses



## Creativity of Your Professors?





### Teaching Methods of Faculty?

817 responses



# Curriculum in the Program which you attended?

817 responses



## Relevance of Course to Your Career Goals or Further Study:





#### Availability of and Access to Faculty During Office Hours:

817 responses



#### Classroom Facilities:

817 responses



# Learning and Technological Resources:





Library Resources in the Areas of Engineering, Research, Journals & e-Journals, Technical Magazines etc.

817 responses



## Help in Career Counselling and future Planning:

817 responses



# Internship Opportunities:





#### Student Organizations, Technical & Discounting Social Clubs:

817 responses



# Cultural Activities and other Development:

817 responses



#### Training & Dacement Support:







#### Were you selected for