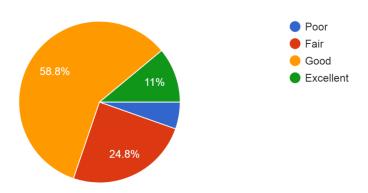

l Quality Assurance Cell



### MADHAV INSTITUTE OF TECHNOLOGY & SCIENCE

(A Govt. Aided UGC Autonomous & NAAC Accredited Institute Affiliated to RGPV, Bhopal)
Race Course Road, Gola Ka Mandir
Gwalior, M.P. 474005

Website: <a href="www.mitsgwalior.in">www.mitsgwalior.in</a>



#### STUDENTS FEEDBACK REPORT- 2018 BATCH

**TOTAL NO. OF RESPONSES: 817 (STUDENTS)** 

#### Your Course Name?

817 responses



#### Your Branch?





# About Learning: Are you able to identify the principal concepts, theories, and practices in the functional areas of branch?

817 responses



#### Rate the Faculty Teaching in the UG & Programs:

817 responses



## Creativity of Your Professors?





### Teaching Methods of Faculty?

817 responses



# Curriculum in the Program which you attended?

817 responses



## Relevance of Course to Your Career Goals or Further Study:





#### Availability of and Access to Faculty During Office Hours:

817 responses



#### Classroom Facilities:

817 responses



# Learning and Technological Resources:





Library Resources in the Areas of Engineering, Research, Journals & e-Journals, Technical Magazines etc.

817 responses



## Help in Career Counselling and future Planning:

817 responses



# Internship Opportunities:





#### Student Organizations, Technical & Discounting Social Clubs:

817 responses



# Cultural Activities and other Development:

817 responses



#### Training & Dacement Support:







#### Were you selected for Job On Campus or from Outside?

817 responses



#### Opted for Job or Post Graduation?

817 responses



#### Have you