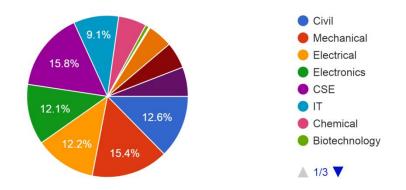

## $\mathbf{A}$

# Report

On

# **EXIT SURVEY OF 2015-19 BATCH**

(Reviewed by IQAC)

(Item No. 11, Dated 27th Jun & 24th August 2019)



# Internal Quality Assurance Cell



### MADHAV INSTITUTE OF TECHNOLOGY & SCIENCE

(A Govt. Aided UGC Autonomous & NAAC Accredited Institute Affiliated to RGPV, Bhopal)
Race Course Road, Gola Ka Mandir
Gwalior, M.P. 474005

Website: <a href="www.mitsgwalior.in">www.mitsgwalior.in</a>



#### STUDENTS FEEDBACK REPORT- 2018 BATCH

**TOTAL NO. OF RESPONSES: 817 (STUDENTS)** 

#### Your Course Name?

817 responses



#### Your Branch?





# About Learning: Are you able to identify the principal concepts, theories, and practices in the functional areas of branch?

817 responses



#### Rate the Faculty Teaching in the UG & Programs:

817 responses



## Creativity of Your Professors?





### Teaching Methods of Faculty?

817 responses



# Curriculum in the Program which you attended?

817 responses



## Relevance of Course to Your Career Goals or Further Study:





#### Availability of and Access to Faculty During Office Hours:

817 responses



#### Classroom Facilities:

817 responses



# Learning and Technological Resources:





Library Resources in the Areas of Engineering, Research, Journals & e-Journals, Technical Magazines etc.

817 responses



## Help in Career Counselling and future Planning:

817 respons