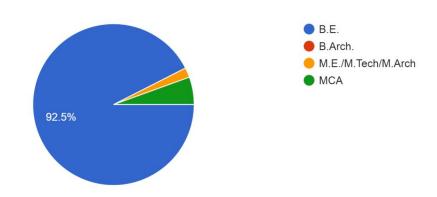

## $\mathbf{A}$

# Report

On

# **EXIT SURVEY OF 2015-19 BATCH**

(Reviewed by IQAC)

(Item No. 11, Dated 27th Jun & 24th August 2019)



# Internal Quality Assurance Cell



### MADHAV INSTITUTE OF TECHNOLOGY & SCIENCE

(A Govt. Aided UGC Autonomous & NAAC Accredited Institute Affiliated to RGPV, Bhopal)
Race Course Road, Gola Ka Mandir
Gwalior, M.P. 474005

Website: <a href="www.mitsgwalior.in">www.mitsgwalior.in</a>



#### STUDENTS FEEDBACK REPORT- 2018 BATCH

**TOTAL NO. OF RESPONSES: 817 (STUDENTS)** 

#### Your Course Name?

817 responses



#### Your Branch?





# About Learning: Are you able to identify the principal concepts, theories, and practices in the functional areas of branch?

817 responses



#### Rate the Faculty Teaching in the UG & Programs:

817 responses



## Creativity of Your Professors?





### Teaching Methods of Faculty?

817 responses



# Curriculum in the Program which you attended?

817 responses



## Relevance of Course to Your Career Goals or Further Study:





#### Availability of and Access to Faculty During Office Hours:

817 responses



#### Classroom Facilities:

817 responses



# Learning and Technological Resources:





Library Resources in the Areas of Engineering, Research, Journals & e-Journals, Technical Magazines etc.

817 responses



## Help in Career Counselling and future P