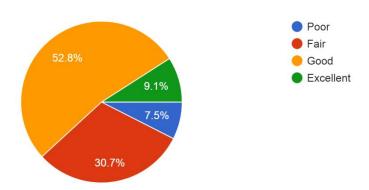

AC)

(Item No. 11, Dated 27th Jun & 24th August 2019)



# Internal Quality Assurance Cell



### MADHAV INSTITUTE OF TECHNOLOGY & SCIENCE

(A Govt. Aided UGC Autonomous & NAAC Accredited Institute Affiliated to RGPV, Bhopal)
Race Course Road, Gola Ka Mandir
Gwalior, M.P. 474005

Website: <a href="www.mitsgwalior.in">www.mitsgwalior.in</a>



#### STUDENTS FEEDBACK REPORT- 2018 BATCH

**TOTAL NO. OF RESPONSES: 817 (STUDENTS)** 

#### Your Course Name?

817 responses



#### Your Branch?





# About Learning: Are you able to identify the principal concepts, theories, and practices in the functional areas of branch?

817 responses



#### Rate the Faculty Teaching in the UG & Programs:

817 responses



## Creativity of Your Professors?





### Teaching Methods of Faculty?

817 responses



# Curriculum in the Program which you attended?

817 responses



## Relevance of Course to Your Career Goals or Further Study:





#### Availability of and Access to Faculty During Office Hours:

817 responses



#### Classroom Facilities:

817 responses



# Learning and Technological Resources:





Library Resources in the Areas of Engineering, Research, Journals & e-Journals, Technical Magazines etc.

817 responses



## Help in Career Counselling and future Planning:

817 responses



# Internship Opportunities:





#### Student Organizations, Technical & Discounting Social Clubs:

817 responses



# Cultural Activities and other Development:

817 responses



#### Training & Dacement Support:







#### Were you selected for Job On Campus or from Outside?

817 responses



####