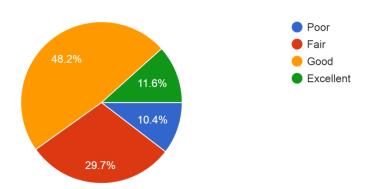

walior, M.P. 474005

Website: <a href="www.mitsgwalior.in">www.mitsgwalior.in</a>



#### STUDENTS FEEDBACK REPORT- 2018 BATCH

**TOTAL NO. OF RESPONSES: 817 (STUDENTS)** 

#### Your Course Name?

817 responses



#### Your Branch?





# About Learning: Are you able to identify the principal concepts, theories, and practices in the functional areas of branch?

817 responses



#### Rate the Faculty Teaching in the UG & Programs:

817 responses



## Creativity of Your Professors?





### Teaching Methods of Faculty?

817 responses



# Curriculum in the Program which you attended?

817 responses



## Relevance of Course to Your Career Goals or Further Study:





#### Availability of and Access to Faculty During Office Hours:

817 responses



#### Classroom Facilities:

817 responses



# Learning and Technological Resources:





Library Resources in the Areas of Engineering, Research, Journals & e-Journals, Technical Magazines etc.

817 responses



## Help in Career Counselling and future Planning:

817 responses



# Internship Opportunities:





#### Student Organizations, Technical & Discounting Social Clubs:

817 responses



# Cultural Activities and other Development:

817 responses



#### Training & Dacement Support:







#### Were you selected for Job On Campus or from Outside?

817 responses



#### Opted for Job or Post Graduation?

817 responses



#### Have you Qualified or Not Qualified GATE Exam?





#### Have you appeared for CAT/GRE/GMAT/SNAP or any other exam?

817 responses



Would you like to donate your caution money for the student welfare