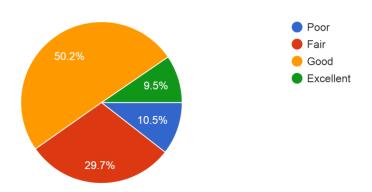

mitsgwalior.in">www.mitsgwalior.in</a>



#### STUDENTS FEEDBACK REPORT- 2018 BATCH

**TOTAL NO. OF RESPONSES: 817 (STUDENTS)** 

#### Your Course Name?

817 responses



#### Your Branch?





# About Learning: Are you able to identify the principal concepts, theories, and practices in the functional areas of branch?

817 responses



#### Rate the Faculty Teaching in the UG & Programs:

817 responses



## Creativity of Your Professors?





### Teaching Methods of Faculty?

817 responses



# Curriculum in the Program which you attended?

817 responses



## Relevance of Course to Your Career Goals or Further Study:





#### Availability of and Access to Faculty During Office Hours:

817 responses



#### Classroom Facilities:

817 responses



# Learning and Technological Resources:





Library Resources in the Areas of Engineering, Research, Journals & e-Journals, Technical Magazines etc.

817 responses



## Help in Career Counselling and future Planning:

817 responses



# Internship Opportunities:





#### Student Organizations, Technical & Discounting Social Clubs:

817 responses



# Cultural Activities and other Development:

817 responses



#### Training & Dacement Support:







#### Were you selected for Job On Campus or from Outside?

817 responses



#### Opted for Job or Post Graduation?

817 responses



#### Have you Qualified or Not Qualified GATE Exam?





#### Have you appeared for CAT/GRE/GMAT/SNAP or any other exam?

817 responses



Would you like to donate your caution money for the student welfare fund for economically weak students in MITS