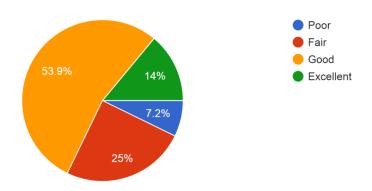

# About Learning: Are you able to identify the principal concepts, theories, and practices in the functional areas of branch?

817 responses