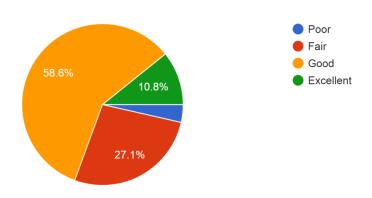

## $\mathbf{A}$

# Report

On

# **EXIT SURVEY OF 2015-19 BATCH**

(Reviewed by IQAC)

(Item No. 11, Dated 27th Jun & 24th August 2019)



# Internal Quality Assurance Cell



### MADHAV INSTITUTE OF TECHNOLOGY & SCIENCE

(A Govt. Aided UGC Autonomous & NAAC Accredited Institute Affiliated to RGPV, Bhopal)
Race Course Road, Gola Ka Mandir
Gwalior, M.P. 474005

Website: <a href="www.mitsgwalior.in">www.mitsgwalior.in</a>



#### STUDENTS FEEDBACK REPORT- 2018 BATCH

**TOTAL NO. OF RESPONSES: 817 (STUDENTS)** 

#### Your Course Name?

817 responses



#### Your Branch?





# About Learning: Are you able to identify the principal concepts, theories, and practices in the functional areas of branch?

817 responses



#### Rate the Faculty Teaching in the UG & Programs:

817 responses



## Creativity of Your Professors?





### Teaching Methods of Faculty?

817 responses



# Curriculum in the Program which you attended?

817 responses



## Relevance of Course to Your Career Goals or Further Study:





#### Availability of and Access to Faculty During Office Hours:

817 responses



#### Classroom Facilities:

817 responses



# Learning and Technological Resources:





Library Resources in the Areas of Engineering, Research, Journals & e-Journals, Technical Magazines etc.

817 responses



## Help in Career Counselling and future Planning:

817 responses



# Internship Opportunities:





#### Student Organizations, Technical & Discounting Social Clubs:

817 responses



# Cultural Activities and other Development:

817 responses



#### Training & Dacement Suppor