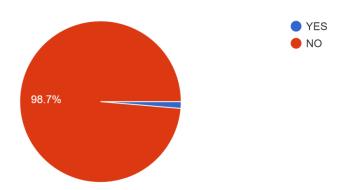

#### Have you appeared for CAT/GRE/GMAT/SNAP or any other exam?

817 responses

Would you like to donate your caution money for the student welfare fund for economically weak students in MITS?

817 responses