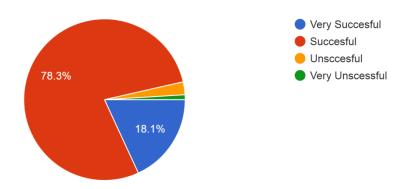

# About Learning: Are you able to identify the principal concepts, theories, and practices in the functional areas of branch?

817 responses