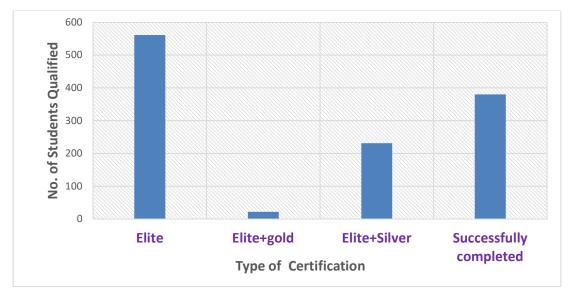

## Report on Students Performance in NPTEL Courses Run During July-Dec 2020

| Total No. of<br>Registrations                | No of courses<br>in which<br>registration<br>are made | No. of students appeared in exam | No. of students qualified exam |                              |                      |                        |                                        |                                  |  |
|----------------------------------------------|-------------------------------------------------------|----------------------------------|--------------------------------|------------------------------|----------------------|------------------------|----------------------------------------|----------------------------------|--|
|                                              |                                                       |                                  | Elite +<br>Gold<br>certificate | Elite +Silver<br>certificate | Elite<br>certificate | Successfully completed | No of toppers<br>in various<br>courses | Total students<br>qualified exam |  |
| 7049 courses<br>enrolled by<br>2497 students | 1495                                                  | 1439                             | 22                             | 232                          | 561                  | 381                    | 60                                     | 1195                             |  |