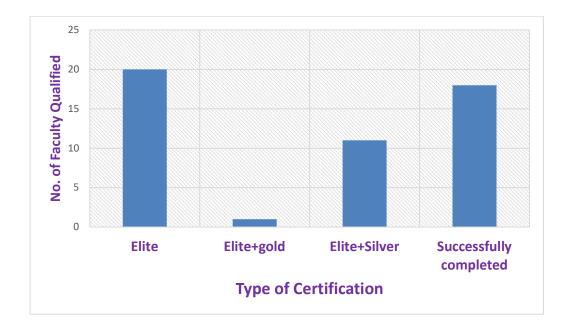

### Report on Performance of Faculty members SWAYAM/ NPTEL courses during July-Dec 2020

| Total No. of courses Registered                      | Total no of<br>faculty<br>registered in<br>NPTEL courses | No. of faculty<br>appeared in<br>NPTEL exam | No. of faculty members qualified exam |                                 |                       |                        |                                     |                                        |                                                       |
|------------------------------------------------------|----------------------------------------------------------|---------------------------------------------|---------------------------------------|---------------------------------|-----------------------|------------------------|-------------------------------------|----------------------------------------|-------------------------------------------------------|
| Registered                                           |                                                          |                                             | Elite +<br>Gold<br>certificate        | Elite<br>+Silver<br>certificate | Elite<br>certificates | Successfully completed | Total no. of faculty qualified exam | No of toppers<br>in various<br>courses | No. of Faculty<br>members<br>completed<br>FDP courses |
| 600 courses<br>registered by<br>the 171<br>faculties | 76                                                       | 60                                          | 01                                    | 11                              | 20                    | 18                     | 51                                  | 02                                     | 41                                                    |