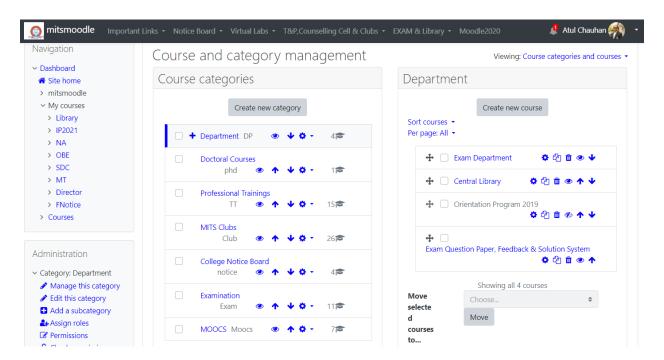

# **Moodle Course Category**

(A Govt. Aided UGC Autonomous & NAAC Accredited Institute Affiliated to RGPV, Bhopal)