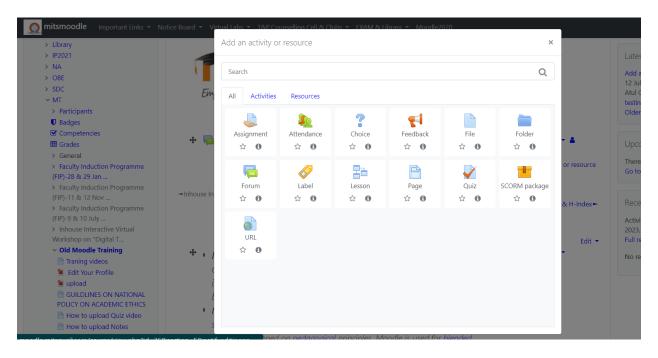

|  |
| 29    | Prof. Sharad Agarwal             | Mechanical Engineering                |  |
| 30    | Prof. Bhupendra Kumar Pandey     | Mechanical Engineering                |  |
| 31    | Mr. Atul Chauhan                 | Dean Academics office                 |  |
| 32    | Mrs. Rajni Sharma                | Dean Academics office                 |  |
| 33    | Shri Santosh Kumar Sharma        | Computer Science and Engineering & IT |  |
| 34    | Shri Sanjay Arolia               | Computer Science and Engineering & IT |  |

MM (Dr. R.K. Fundit) 7-12-17.

Copy to:

1. All the Concerned faculty members 2. All the Heads of the Department 3. Director Office



(A Govt. Aided UGC Autonomous & NAAC Accredited Institute Affiliated to RGPV, Bhopal)

## **Moodle Activity and Resources**



# **Moodle Course Category**





(A Govt. Aided UGC Autonomous & NAAC Accredited Institute Affiliated to RGPV, Bhopal)

# **Workshop GIAN MITS (Sustainability in the Built Environment)**



# **General Enterprising Tendency Test**





(A Govt. Aided UGC Autonomous & NAAC Accredited Institute Affiliated to RGPV, Bhopal)

# **Total Count of Activities and Resources**

| Activity                         | 2017-2018 |
|----------------------------------|-----------|
| Total Students Role              | 3445      |
| Total Teacher Role               | 97        |
| Total Quiz                       | 340       |
| Total Assignment                 | 57        |
| Total Attendance                 | 89        |
| Total Feedback                   | 59        |
| Total Page uploaded