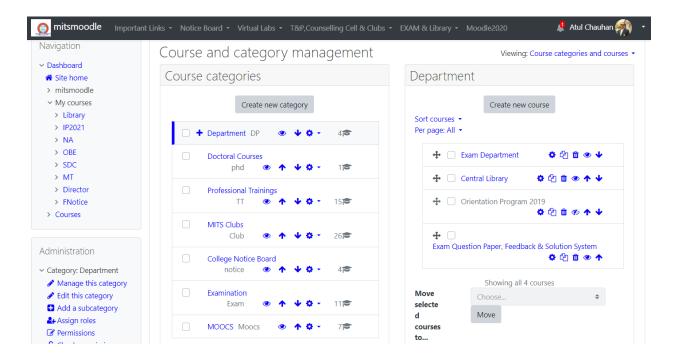

#### **Moodle Course Category**

(A Govt. Aided UGC Autonomous & NAAC Accredited Institute Affiliated to RGPV, Bhopal)

#### **Moodle Course Department-Category**

| gation                                          | Course and estagery management   | 10-1-1-1                                |
|-------------------------------------------------|----------------------------------|-----------------------------------------|
| shboard                                         | Course and category management   | Viewing: Course categori                |
| Site home                                       | Course categories                |                                         |
| nitsmoodle                                      |                                  |                                         |
| /ly courses                                     | Create new category              |                                         |
| Library                                         | anana min sanagary               |                                         |
| IP2021                                          | - Department                     | DP 😻 🔟 🧿 - 4187                         |
| NA                                              |                                  |                                         |
| OBE                                             | Applied Science                  | 1 👁 🔟 Ö - 1978                          |
| SDC<br>MT                                       |                                  |                                         |
| Director                                        | Architecture                     | 2 👁 🛧 🕹 🗘 - 2278                        |
| FNotice                                         |                                  |                                         |
| lourses                                         | Automobile Engineering           | 3 @ ♠ ♦ Ø - 8185                        |
|                                                 | Biotechnology                    | 4 👁 ♠ ¥ Q - Sjæ                         |
| nistration                                      |                                  |                                         |
|                                                 | Chemical Engineering             | 5 👁 🛧 🕹 🐼 - 14jær                       |
| egory: Department                               | Givil Engineering                | 6 👁 🛧 🔟 🗛 - 42 <del>,25</del>           |
| Manage this category                            |                                  | - · · · · · · · · · · · · · · · · · · · |
| dit this category<br>Add a subcategory          | Computer Applications            | 7 👁 🛧 🔟 🔕 - Sper                        |
| lasign roles                                    |                                  |                                         |
| Permissions                                     | Computer Science and Engineering | 8 👁 🛧 🔟 🗙 - 6178                        |
| Check permissions                               | Electrical Engineering           | 9 👁 🛧 🔟 Q - 43785                       |
| Iohorts                                         |                                  |                                         |
| Filters                                         | Electronics & Telecommunication  | 10 👁 🛧 🛡 🗙 - 778                        |
| Restore course                                  |                                  |                                         |
| earning plan templates<br>Competency frameworks | Electronics Engneering           | 11 👁 🛧 🛡 🗙 - 2878                       |
| composency manneworks                           | Humanities                       | 12 👁 🛧 🔟 🖸 - 8,🕿                        |
| administration                                  | C Material Estimates             |                                         |
| Votifications                                   | Mechanical Engineering           | 13 👁 🛧 🗸 🖉 - 45jæ                       |
| Registration                                    | Information Technology           | 14 👁 🛧 🔟 Q - 15,🕿                       |
| Moodle services                                 |                                  |                                         |
| Feedback settings<br>Advanced features          | Mathematics and Computing        | 15 👁 🛧 🔟 🔕 - 418                        |
| lsers                                           |                                  |                                         |
| Tourses                                         | Technical Staff                  |                                         |
| Manage courses and ategories                    | □ MBA                            | <ul> <li>• • • • • ।</li> </ul>         |
| Course custom fields                            |                                  |                                         |
| Add a category                                  |                                  | rhd 00 At 14 O - 1155                   |
| Add a new course                                | Doctoral Courses                 | phd 👁 🛧 🕹 🗘 - 11/27                     |
| Restore course                                  | Professional Trainings           | T 👁 🛧 ¥ Q - 1578                        |
| Course default settings                         |                                  |                                         |
| Course request                                  | MITS Clubs                       | Club 👁 🛧 🔟 🗘 - 26,🗃                     |
| > Activity chooser                              |                                  |                                         |
| Backups     Upload courses                      | College Notice Board             | notice 👁 🛧 🔟 🗙 - 4,🕾                    |
| Upload courses Grades                           | Examination                      | Eam 👁 🛧 🗸 Ö - 1178                      |
| Analytics                                       |                                  | exani 🐨 🕂 🔶 🖓 - Tije                    |
| Competencies                                    | MODES                            | Moocs 👁 🛧 🗙 🖛 7787                      |
| Badges                                          |                                  |                                         |