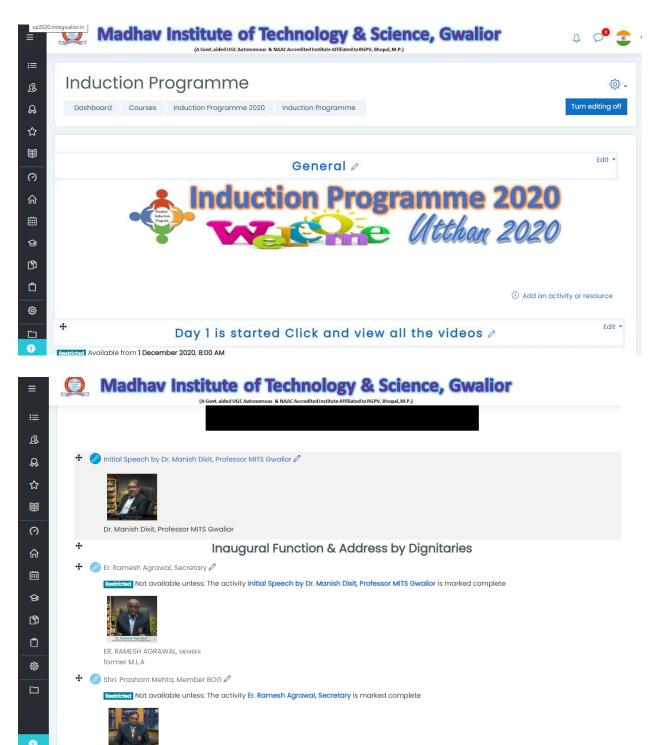

#### Induction programme

(A Govt. Aided UGC Autonomous & NAAC Accredited Institute Affiliated to RGPV, Bhopal)