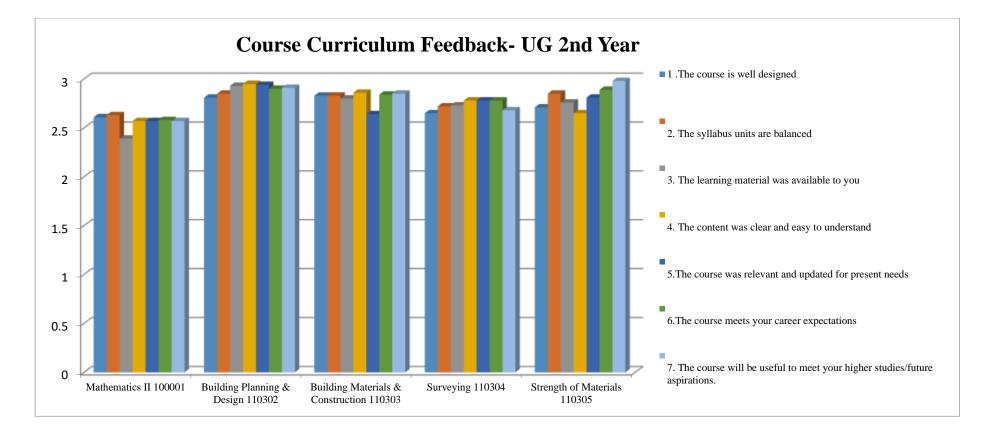

| Course Code | Mention the course / contents which in your opinion is outdated & needs to be removed. | Name course / contents which needs to be updated.     | Is any new course required<br>to meet current needs? |
|-------------|----------------------------------------------------------------------------------------|-------------------------------------------------------|------------------------------------------------------|
| 100001      | No                                                                                     | Syllabus needs to be updated as per competitive exams | No                                                   |

| 110302 | Principal planning of architecture           | Syllabus not in gate                 | Nothing |
|--------|----------------------------------------------|--------------------------------------|---------|
| 110303 | Syllabus not in gate, Only Building Material | Syllabus of gate, Building Materials | No      |
| 110304 | No                                           | Nothing                              | No      |
| 110305 | Nothing                                      | No                                   | No      |