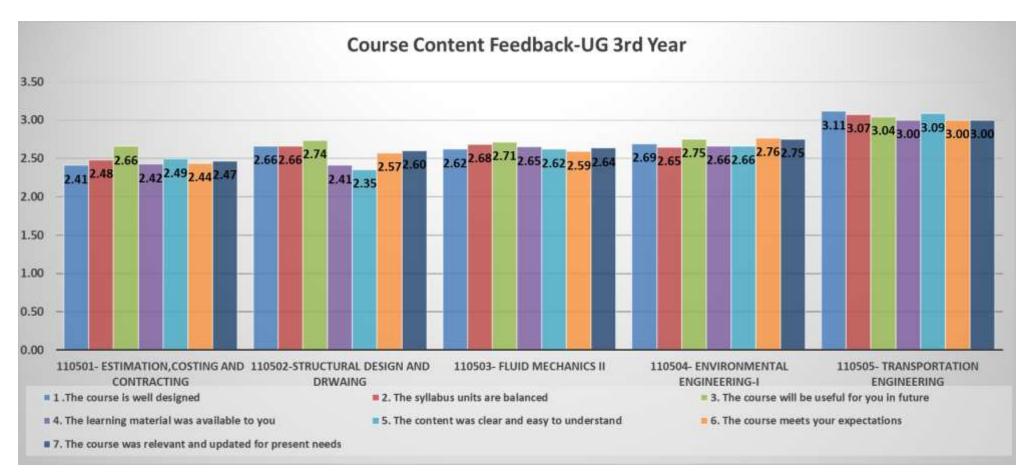

| 110501 | Syllabus not in gate, Costing of materials as well faculty | Syllabus of gate, Transportation<br>Engineering, Rate analysis, Estimating<br>and costing | Rate analysis                                   |
|--------|------------------------------------------------------------|-------------------------------------------------------------------------------------------|-------------------------------------------------|
| 110502 | Syllabus not in gate                                       | Syllabus of gate, Flange beam,<br>staircase                                               | Retaining walls design and water<br>tank design |
| 110503 | Syllabus not in gate, open channel flow                    | Syllabus of gate, open channel flow                                                       | No                                              |
| 110504 | Underground sources, Syllabus not in gate                  | Underground sources, Syllabus of gate                                                     | Yes                                             |
| 110505 | Syllabus not in gate                                       | Syllabus of gate                                                                          | No                                              |