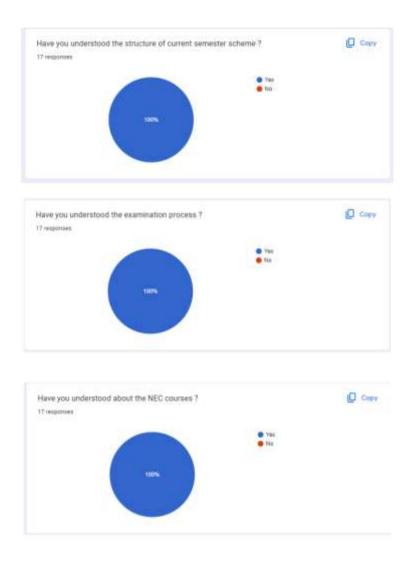

|
| 60   | 0901CE231101 | UJJWAL SINGH BHADORIYA    |          |
| 61   | 0901CE231102 | VARUN BHILAKA             |          |
| 62   | 0901CE231103 | VEDANT SINGH BHADORIA     |          |
| - 01 | 0901CE231104 | VIKAS CHOUDHARY           | inal     |
| - 64 | 0901CE231105 | VISHAL PRATAP SINGH       |          |
| 65   | 0901CE231108 | VISHNU SHARMA             | allare_  |
| 86   | 0901CE231107 | VASHVARDHAN SINGH RAJAWAT | User     |
| -67  | 0901CE231108 | YUGANK SINGH RAJAWAT      | Blaunth  |
| 65   | 0901CE231109 | ANKIT KUMAR SINGH         | Or Sugar |
| 8    | 0901CE231110 | NAMAN SHRIVASTAVA         |          |

Dr. Prachi Singh Coordinator (I year) Prof. Shailendra Harioudh Class Coordinator (II Year)

> Dr. M. K. Trivedi HOD

### Feedback response for orientation program







Dr. Prachi Singh Class Coordinator (I year) Prof. Shailendra Harioudh Asst. Class Coordinator (I Year)

> Dr. M. K. Trivedi HOD