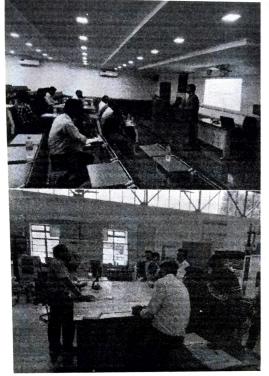

# Two Days Workshop on "Testing Practices for Cement & Concrete"

The Civil Engineering Department, M.I.T.S, Gwalior organized a two days workshop on "Testing Practices for Cement & Concrete" from 27.07.2023 to 28.07.2023 for field engineers, faculty and students. The lectures were taken by Dr. Abhilash Shukla, Asst. Prof. and Dr. Hemant Shrivastava, Asst. Prof.

On first day, Dr. Abhilash Shukla presented their lectures on Concrete Mix Design and Advanced Concrete Technology & its Development. He explained the fundamentals of concrete mix design and codal provision. Further, he explained the behaviour of fresh concrete and hard concrete and their properties.

Dr. Hemant Shrivastava presented lecture on **Testing Methodologies for Concrete and its Constituents**. He explained the various methods to test the physical properties of concrete and cement as per Indian standards.

On second day, Dr. Hemant Shrivastava and Dr. Abhilash Shukla along with lab staff demonstrated the various test for cement and concrete in laboratory. The workshop was attended by 30 participants.

Dr. Abhilash Shukla