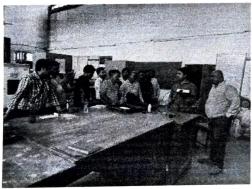

On second day, Dr. Hemant Shrivastava and Dr. Abhilash Shukla along with lab staff demonstrated the various test for cement and concrete in laboratory. The workshop was attended by 30 participants.

Dr. Abhilash Shukla