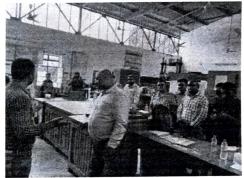

On second day, Dr. Hemant Shrivastava and Dr. Abhilash Shukla along with lab staff demonstrated the various test for cement and concrete in laboratory. The workshop was attended by 30 participants.

Dr. Abhilash Shukla