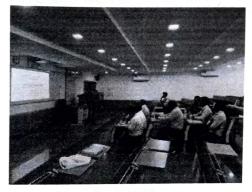

# Two Days Workshop on "Testing Practices for Cement & Concrete"

The Civil Engineering Department, M.I.T.S, Gwalior organized a two days workshop on "Testing Practices for Cement & Concrete" from 27.07.2023 to 28.07.2023 for field engineers, faculty and students. The lectures were taken by Dr. Abhilash Shukla, Asst. Prof. and Dr. Hemant Shrivastava, Asst. Prof.

On first day, Dr. Abhilash Shukla presented their lectures on Concrete Mix Design and Advanced Concrete Technology & its Development. He explained the fundamentals of concrete mix design and codal provision. Further, he explained the behaviour of fresh concrete and hard concrete and their properties.