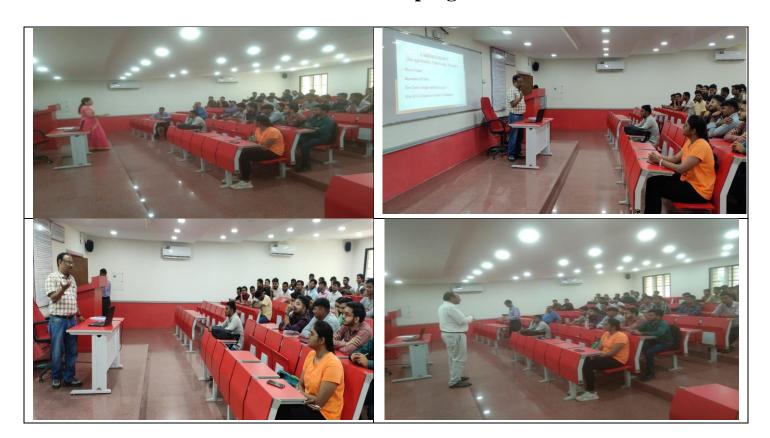

## **Photos of induction programme**

#### **Program Highlights**

- The program was coordinated by **Prof. G. Bhadoriya**, Class coordinator-UG-Fourth year.
- The program was conducted in offline mode at room no.NR3.
- **Dr. M.K. Trivedi** briefed about the overview of the Department, programme and general information regarding attendance, feedbacks, career opportunities, internships etc.
- Dr. Sunita Sharma briefed about the general information regarding evaluation and examination.etc.
- **Dr. R. Kansal** briefed about the general information regarding participation in various clubs and evaluation of professional development course.
- **Prof. Gautam Bhadoriya** briefed about the detailing of scheme of study including provisions of honors, minor, DE & OC.
- **Dr. Hemant Shrivastava** briefed about OBE and it simple implementation in Institute and conduction of feedbacks.
- **Prof. Gautam Bhadoriya** briefed about the procedure for attending online classes, mode of online classes, faculty & CO,PO feedbacks and other academic activities like assignments, quizzes, and other general guidelines etc. and also various details of SWAYAM/NPTEL.
- Dr. Abhilash Shukla briefed about the internship policy.
- Prof. A.K Saxena briefed about the career.
- Total 47 students were attended the session. At the end of every session there was a question-answer session, where students were allowed to ask any queries regarding the topics covered by the faculty members. Students were enjoyed the session and they found it very useful. Overall, the programme was very successful.