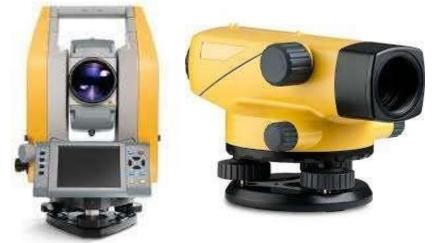

### **Major Equipments:**

- **Total Station**
- Theodolite
- Auto-Level
- Dumpy Level
- Plain Table
- Prismatic compass
- Surveyor compass

### **Newly Procured Equipments**

Total Station (Trimble C5) 