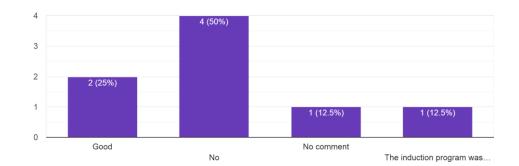

|
| Shivappus Rapput | ogol CN231063  | Sursh by juit |
| Hadde Natar      |                | t.t.          |

### MADHAV INSTITUTE OF TECHNOLOGY & SCIENCE, GWALIOR (A Govt. Aided UGC Autonomous Institute Affiliated to RGPV, Bhopal)

### NAAC Accredited with A++ Grade

### **Department of Computer Science & Engineering**

### **Student Feedback**



#### Department Orientation Program was structured and organized on 25 Jan 2024 8 responses



Department Orientation Program is very helpful to know about your department in deth 8 responses



Content of the orientation rogram was useful and interesting <sup>8</sup> responses



Explanation f examination procedure is useful 8 responses



Discussion on importance of Feedback:All Kind are useful 8 responses



Any other Comments 8 responses







(Dr. Ranjeet Kumar Singh ) B.Tech. CSE First Year Coordinator (Dr. Manish Dixit) Professor & Head of Dept.

### MADHAV INSTITUTE OF TECHNOLOGY & SCIENCE, GWALIOR (A Govt. Aided UGC Autonomous Institute, Affiliated to RGPV, Bhopal) NAAC Accredited with A++ Grade

### **Department of Computer Science and Engineering**

### ORIENTATION PROGRAM 1<sup>st</sup> Year (MCA/M.Tech)

Date: 1/02/2024

The orientation program for MCA/M.Tech, I Year, Semester-II (Session: Jan-June 2024) students was conducted in the coordination of Dr. Parul Saxena, Prof. Mahesh Parmar in room no LT1, dated 25/01/2024 at 11:00 AM onwards.

Head of the Department (HOD), Dr. Manish Dixit welcomed all the students of 1<sup>st</sup>. With the help of short stories, he had motivated students to react smartly and use t