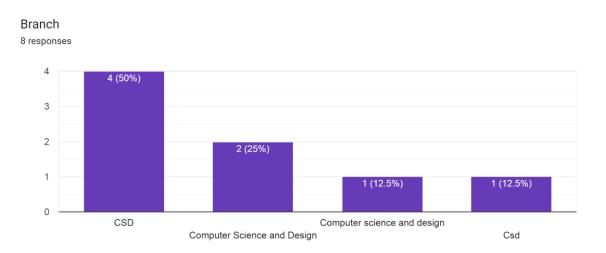

.Tech. CSE First Year Coordinator



(Dr. Manish Dixit) Professor & Head of Dept.

### Attendance during orientation Programme

| Akonshe Singh    | 090100231004   | Akonsha Si    |
|------------------|----------------|---------------|
| Aucurch Ponval   | 6901C8231007   | 2 fils        |
| Asherhek Bandlig | 090100231001   | Å2            |
| Pradhuman Sharma | 0901CD231095   | K             |
| Anshika Nigum    | 0901(1) 231010 | Blile         |
| Shivappus Rapput | ogol CN231063  | Sursh by juit |
| Hadde Natar      |                | t.t.          |

### MADHAV INSTITUTE OF TECHNOLOGY & SCIENCE, GWALIOR (A Govt. Aided UGC Autonomous Institute Affiliated to RGPV, Bhopal)

### NAAC Accredited with A++ Grade

### **Department of Computer Science & Engineering**

### **Student Feedback**



#### Department Orientation Program was structured and organized on 25 Jan 2024 8 responses



Department Orientation Program is very helpful to know about your department in deth 8 responses



Content of the orientation rogram was useful and interesting <sup>8</sup> responses



Explanation f examination procedure is useful 8 responses



Discussion on importance of Feedback:All Kind are useful 8 responses



Any other Comments 8 responses







(Dr. Ranjeet Kumar Singh ) B.Tech. CSE First Year Coordinator (Dr. Manish Dixit) Professor & Head of Dept.

### MADHAV INSTITUTE OF TECHNOLOGY & SCIENCE, GWALIOR (A Govt. Aided UGC Autonomous Institute, Affiliated to RGPV, Bhopal) NAAC Accredited with A++ Grade

### **Department of Computer Science and Engineering**

### ORIENTATION PROGRAM 1<