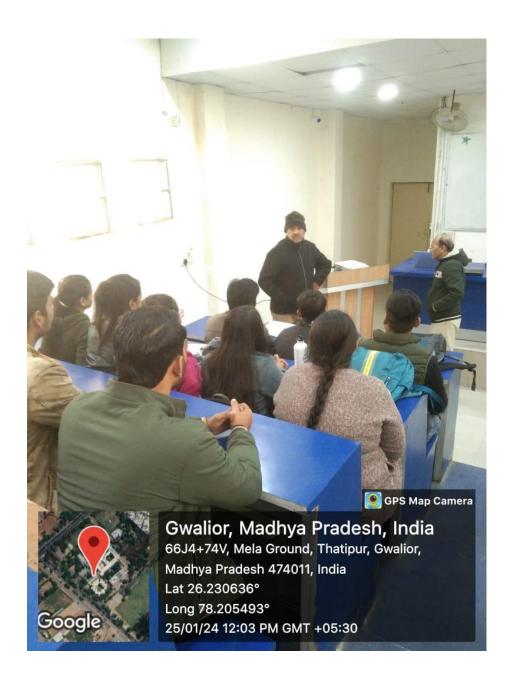

# Some glimpses during orientation

(Dr. Jaimala Jha ) B.Tech. CSE First Year Coordinator