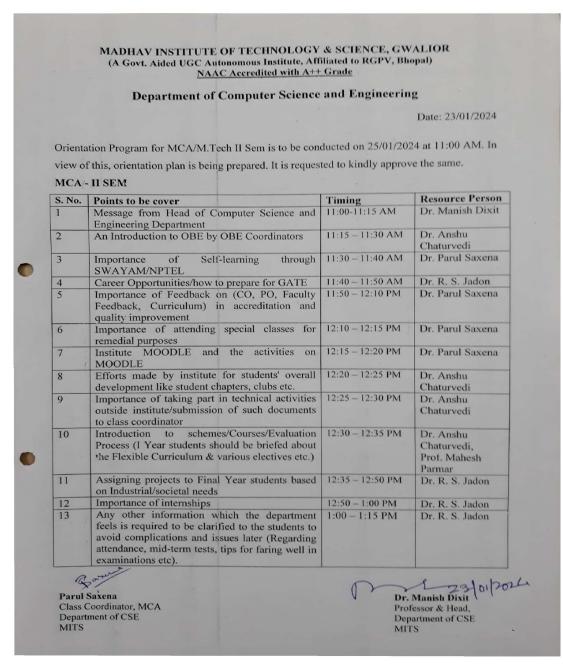

### Orientation schedule

| Sr.<br>No. | Title                                                                                                       | Timings                 | Name of the faculty                                      |  |
|------------|-------------------------------------------------------------------------------------------------------------|-------------------------|----------------------------------------------------------|--|
| 1          | Message from Head of Computer Science & Engineering Department                                              | 11:00-11:10 AM          | Dr. Manish Dixit                                         |  |
| 2          | Importance to schemes/courses/ Curriculum & Examination                                                     | 11:10 - <u>11:20_AM</u> | Dr. Rohit Agarwal                                        |  |
| 3          | Importance of Self Learning through SWAYAM//<br>Information of social Responsibility/ (NCC/NSS)/<br>Infosys | 11:20 - <u>11:35_AM</u> | Prof. Smita <u>Parte_&amp;</u><br>Dr. Devesh Kumar Lal   |  |
| 4          | Placement/Industry collaboration/Alumni cell                                                                | 11:35-11:45 AM          | Dr. Gagandeep Kaur &<br>Prof. Hemlata Arya               |  |
| 5          | Importance of feedback Feedback on (CO, PO,<br>Faculty Feedback, Curriculum) in accreditation and           | 11:45- <u>12:00 PM</u>  | Dr. Ranjeet Kumar Singh                                  |  |
| 6          | Importance of Project/ Carrier Opportunities / how to prepare to Gate/Importance of Internship              | 12:00- <u>12:15_PM</u>  | Dr. Kuldeep Tripathi                                     |  |
| 7          | Newsletter & Dept. Magazine                                                                                 | 12:15- <u>12:25_PM</u>  | Prof. Amit K. Manjhyar                                   |  |
| 8          | Importance of OBE                                                                                           | 12:25-12:35 PM          | Prof. Mahesh Parmar <u>&amp;</u><br><u>Rohit</u> Agrawal |  |
| 9          | Importance Of Remedial Class                                                                                | 12:35-12:45 PM          | Dr. Parul Saxena                                         |  |
| 10         | Department <u>Clubs</u> , Feedback & Attendance                                                             | 12:45-1:00 PM           | Dr. Jaimala Jha                                          |  |