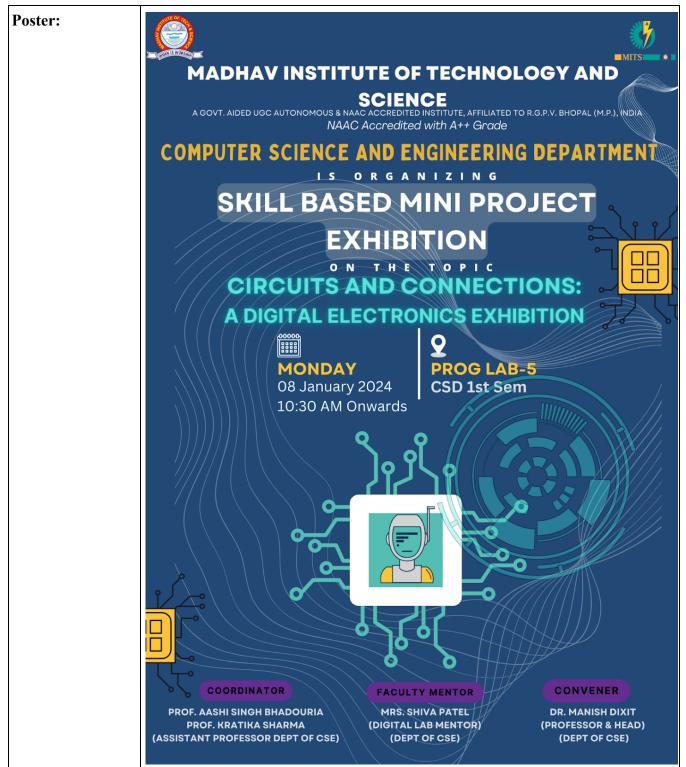

## **Report on** "Skill Based Mini Project Exhibition"

| Title of the                                | Skill Based Mini Project Exhibition on "Circuits and Connections: A Digital                                                                                                                                                                                                                                                                                                                                                                                                                                                                                                                                                                                                                                                                                                                                                   |
|---------------------------------------------|-------------------------------------------------------------------------------------------------------------------------------------------------------------------------------------------------------------------------------------------------------------------------------------------------------------------------------------------------------------------------------------------------------------------------------------------------------------------------------------------------------------------------------------------------------------------------------------------------------------------------------------------------------------------------------------------------------------------------------------------------------------------------------------------------------------------------------|
| activity:                                   | Electronics Exhibition" by CSD 1st year studentsorganized by the Department of                                                                                                                                                                                                                                                                                                                                                                                                                                                                                                                                                                                                                                                                                                                                                |
|                                             | Computer Science and Engineering                                                                                                                                                                                                                                                                                                                                                                                                                                                                                                                                                                                                                                                                                                                                                                                              |
| Date of activity:                           | 08 January 2024                                                                                                                                                                                                                                                                                                                                                                                                                                                                                                                                                                                                                                                                                                                                                                                                               |
| Schedule                                    | 10:30 Onwards                                                                                                                                                                                                                                                                                                                                                                                                                                                                                                                                                                                                                                                                                                                                                                                                                 |
| Venue:                                      | PL1 and PL2                                                                                                                                                                                                                                                                                                                                                                                                                                                                                                                                                                                                                                                                                                                                                                                                                   |
| Mode:                                       | Offline                                                                                                                                                                                                                                                                                                                                                                                                                                                                                                                                                                                                                                                                                                                                                                                                                       |
| Objectives of the<br>Event:                 | <ul> <li>To Provide students with the opportunity to apply and showcase their digital electronics skills acquired during the 1st year of the CSD program.</li> <li>To Encourage hands-on learning and practical application of theoretical knowledge.</li> <li>To Create a platform for students to engage in experiential learning by working on mini projects that involve designing, implementing, and troubleshooting digital circuits and understanding of digital electronics principles through real-world applications.</li> <li>Stimulate creativity and innovation by encouraging students to design unique and novel digital circuits and connections.</li> <li>Foster collaboration and teamwork among students by organizing group projects where students can work together to achieve common goals.</li> </ul> |
| No of students<br>who attended the<br>Event | 78                                                                                                                                                                                                                                                                                                                                                                                                                                                                                                                                                                                                                                                                                                                                                                                                                            |

#### **GWALIOR - 474005**

(A Govt. Aided UGC Autonomous Institute Affiliated to RGPV, Bhopal, M.P.)

NAAC Accredited with A++ Grade

| <b>Faculty Members</b>    | Dr. Manjaree Pandit (Dean)                                  |
|---------------------------|-------------------------------------------------------------|
| who Attended and          | Dr. Manish Dixit (Professor and Head, CSE)                  |
| <b>Evaluated students</b> | Dr. Ranjeet Singh (Assistant Professor, CSE)                |
| L'unuited statemes        | Dr. Kuldeep Narayan Tripathi (Assistant Professor, CSE)     |
|                           | Dr. Parul Saxena (Assistant Professor, CSE)                 |
|                           | Prof. Mahesh Parmar Assistant Professor, CSE)               |
|                           | Dr. Gagandeep Kaur (Assistant Professor, CSE)               |
|                           | Dr. Smita Parte (Assistant Professor, CSE)                  |
|                           | Dr. Devesh Lal (Assistant Professor, CSE)                   |
|                           | Prof. Manisha Pathak (Assistant Professor, CSE)             |
|                           | Prof. Mona Pandey Sharma(Assistant Professor, CSE)          |
|                           | Prof. Bulbul Agarwal (Assistant Professor, IT)              |
|                           | Prof. Akanccha Tiwari (Assistant Professor, IT)             |
|                           | Prof. Tanuja Sharma (Assistant Professor, IT)               |
|                           | Prof. Deepti Gupta (Assistant Professor, Centre for AI)     |
|                           | Prof. Gaurisha Sisodia (Assistant Professor, Centre for AI) |
|                           | Prof. Nitya Thagele (Assistant Professor, Centre for AI)    |
|                           | Prof. Kratika Sharma Assistant Professor, CSE)              |
|                           | Prof. Aashi Singh Bhadouria Assistant Professor, CSE)       |