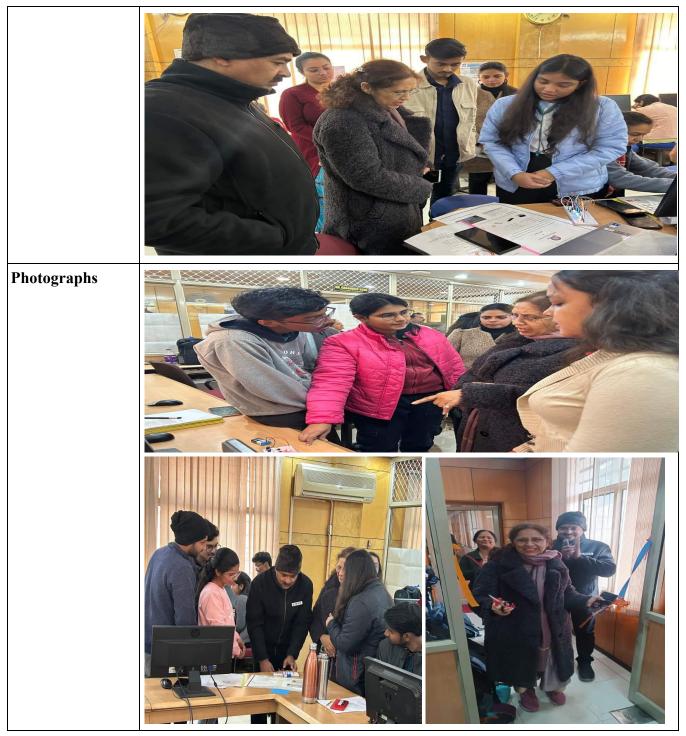

## **Report on** "Skill Based Mini Project Exhibition"

| Title of the                                | Skill Based Mini Project Exhibition on "Circuits and Connections: A Digital                                                                                                                                                                                                                                                                                                                                                                                                                                                                                                                                                                                                                                                                                                                                                   |
|---------------------------------------------|-------------------------------------------------------------------------------------------------------------------------------------------------------------------------------------------------------------------------------------------------------------------------------------------------------------------------------------------------------------------------------------------------------------------------------------------------------------------------------------------------------------------------------------------------------------------------------------------------------------------------------------------------------------------------------------------------------------------------------------------------------------------------------------------------------------------------------|
| activity:                                   | Electronics Exhibition" by CSD 1st year studentsorganized by the Department of                                                                                                                                                                                                                                                                                                                                                                                                                                                                                                                                                                                                                                                                                                                                                |
|                                             | Computer Science and Engineering                                                                                                                                                                                                                                                                                                                                                                                                                                                                                                                                                                                                                                                                                                                                                                                              |
| Date of activity:                           | 08 January 2024                                                                                                                                                                                                                                                                                                                                                                                                                                                                                                                                                                                                                                                                                                                                                                                                               |
| Schedule                                    | 10:30 Onwards                                                                                                                                                                                                                                                                                                                                                                                                                                                                                                                                                                                                                                                                                                                                                                                                                 |
| Venue:                                      | PL1 and PL2                                                                                                                                                                                                                                                                                                                                                                                                                                                                                                                                                                                                                                                                                                                                                                                                                   |
| Mode:                                       | Offline                                                                                                                                                                                                                                                                                                                                                                                                                                                                                                                                                                                                                                                                                                                                                                                                                       |
| Objectives of the<br>Event:                 | <ul> <li>To Provide students with the opportunity to apply and showcase their digital electronics skills acquired during the 1st year of the CSD program.</li> <li>To Encourage hands-on learning and practical application of theoretical knowledge.</li> <li>To Create a platform for students to engage in experiential learning by working on mini projects that involve designing, implementing, and troubleshooting digital circuits and understanding of digital electronics principles through real-world applications.</li> <li>Stimulate creativity and innovation by encouraging students to design unique and novel digital circuits and connections.</li> <li>Foster collaboration and teamwork among students by organizing group projects where students can work together to achieve common goals.</li> </ul> |
| No of students<br>who attended the<br>Event | 78                                                                                                                                                                                                                                                                                                                                                                                                                                                                                                                                                                                                                                                                                                                                                                                                                            |

#### **GWALIOR - 474005**

(A Govt. Aided UGC Autonomous Institute Affiliated to RGPV, Bhopal, M.P.)

NAAC Accredited with A++ Grade

| <b>Faculty Members</b>    | Dr. Manjaree Pandit (Dean)                                  |
|---------------------------|-------------------------------------------------------------|
| who Attended and          | Dr. Manish Dixit (Professor and Head, CSE)                  |
| <b>Evaluated students</b> | Dr. Ranjeet Singh (Assistant Professor, CSE)                |
| L'unuited statemes        | Dr. Kuldeep Narayan Tripathi (Assistant Professor, CSE)     |
|                           | Dr. Parul Saxena (Assistant Professor, CSE)                 |
|                           | Prof. Mahesh Parmar Assistant Professor, CSE)               |
|                           | Dr. Gagandeep Kaur (Assistant Professor, CSE)               |
|                           | Dr. Smita Parte (Assistant Professor, CSE)                  |
|                           | Dr. Devesh Lal (Assistant Professor, CSE)                   |
|                           | Prof. Manisha Pathak (Assistant Professor, CSE)             |
|                           | Prof. Mona Pandey Sharma(Assistant Professor, CSE)          |
|                           | Prof. Bulbul Agarwal (Assistant Professor, IT)              |
|                           | Prof. Akanccha Tiwari (Assistant Professor, IT)             |
|                           | Prof. Tanuja Sharma (Assistant Professor, IT)               |
|                           | Prof. Deepti Gupta (Assistant Professor, Centre for AI)     |
|                           | Prof. Gaurisha Sisodia (Assistant Professor, Centre for AI) |
|                           | Prof. Nitya Thagele (Assistant Professor, Centre for AI)    |
|                           | Prof. Kratika Sharma Assistant Professor, CSE)              |
|                           | Prof. Aashi Singh Bhadouria Assistant Professor, CSE)       |