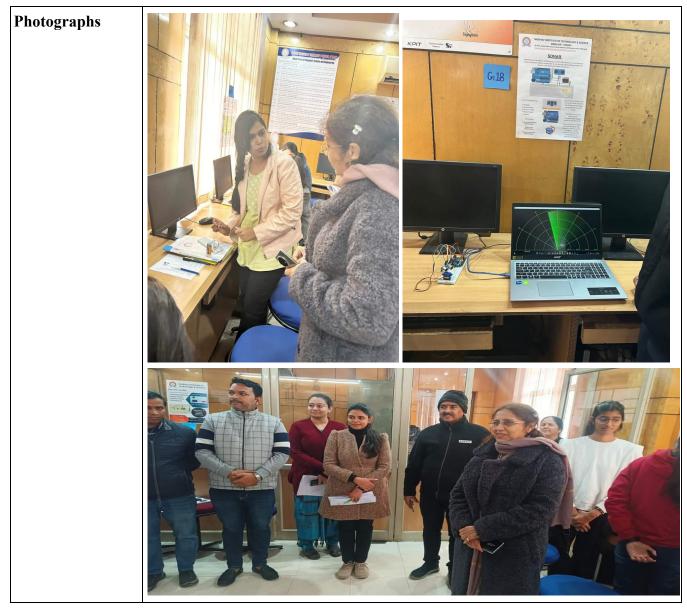

## **Report on** "Skill Based Mini Project Exhibition"

| Title of the                                | Skill Based Mini Project Exhibition on "Circuits and Connections: A Digital                                                                                                                                                                                                                                                                                                                                                                                                                                                                                                                                                                                                                                                                                                                                                   |
|---------------------------------------------|-------------------------------------------------------------------------------------------------------------------------------------------------------------------------------------------------------------------------------------------------------------------------------------------------------------------------------------------------------------------------------------------------------------------------------------------------------------------------------------------------------------------------------------------------------------------------------------------------------------------------------------------------------------------------------------------------------------------------------------------------------------------------------------------------------------------------------|
| activity:                                   | Electronics Exhibition" by CSD 1st year studentsorganized by the Department of                                                                                                                                                                                                                                                                                                                                                                                                                                                                                                                                                                                                                                                                                                                                                |
|                                             | Computer Science and Engineering                                                                                                                                                                                                                                                                                                                                                                                                                                                                                                                                                                                                                                                                                                                                                                                              |
| Date of activity:                           | 08 January 2024                                                                                                                                                                                                                                                                                                                                                                                                                                                                                                                                                                                                                                                                                                                                                                                                               |
| Schedule                                    | 10:30 Onwards                                                                                                                                                                                                                                                                                                                                                                                                                                                                                                                                                                                                                                                                                                                                                                                                                 |
| Venue:                                      | PL1 and PL2                                                                                                                                                                                                                                                                                                                                                                                                                                                                                                                                                                                                                                                                                                                                                                                                                   |
| Mode:                                       | Offline                                                                                                                                                                                                                                                                                                                                                                                                                                                                                                                                                                                                                                                                                                                                                                                                                       |
| Objectives of the<br>Event:                 | <ul> <li>To Provide students with the opportunity to apply and showcase their digital electronics skills acquired during the 1st year of the CSD program.</li> <li>To Encourage hands-on learning and practical application of theoretical knowledge.</li> <li>To Create a platform for students to engage in experiential learning by working on mini projects that involve designing, implementing, and troubleshooting digital circuits and understanding of digital electronics principles through real-world applications.</li> <li>Stimulate creativity and innovation by encouraging students to design unique and novel digital circuits and connections.</li> <li>Foster collaboration and teamwork among students by organizing group projects where students can work together to achieve common goals.</li> </ul> |
| No of students<br>who attended the<br>Event | 78                                                                                                                                                                                                                                                                                                                                                                                                                                                                                                                                                                                                                                                                                                                                                                                                                            |

#### **GWALIOR - 474005**

(A Govt. Aided UGC Autonomous Institute Affiliated to RGPV, Bhopal, M.P.)

NAAC Accredited with A++ Grade

| <b>Faculty Members</b>    | Dr. Manjaree Pandit (Dean)                                  |
|---------------------------|-------------------------------------------------------------|
| who Attended and          | Dr. Manish Dixit (Professor and Head, CSE)                  |
| <b>Evaluated students</b> | Dr. Ranjeet Singh (Assistant Professor, CSE)                |
| L'unuited statemes        | Dr. Kuldeep Narayan Tripathi (Assistant Professor, CSE)     |
|                           | Dr. Parul Saxena (Assistant Professor, CSE)                 |
|                           | Prof. Mahesh Parmar Assistant Professor, CSE)               |
|                           | Dr. Gagandeep Kaur (Assistant Professor, CSE)               |
|                           | Dr. Smita Parte (Assistant Professor, CSE)                  |
|                           | Dr. Devesh Lal (Assistant Professor, CSE)                   |
|                           | Prof. Manisha Pathak (Assistant Professor, CSE)             |
|                           | Prof. Mona Pandey Sharma(Assistant Professor, CSE)          |
|                           | Prof. Bulbul Agarwal (Assistant Professor, IT)              |
|                           | Prof. Akanccha Tiwari (Assistant Professor, IT)             |
|                           | Prof. Tanuja Sharma (Assistant Professor, IT)               |
|                           | Prof. Deepti Gupta (Assistant Professor, Centre for AI)     |
|                           | Prof. Gaurisha Sisodia (Assistant Professor, Centre for AI) |
|                           | Prof. Nitya Thagele (Assistant Professor, Centre for AI)    |
|                           | Prof. Kratika Sharma Assistant Professor, CSE)              |
|                           | Prof. Aashi Singh Bhadouria Assistant Professor, CSE)       |