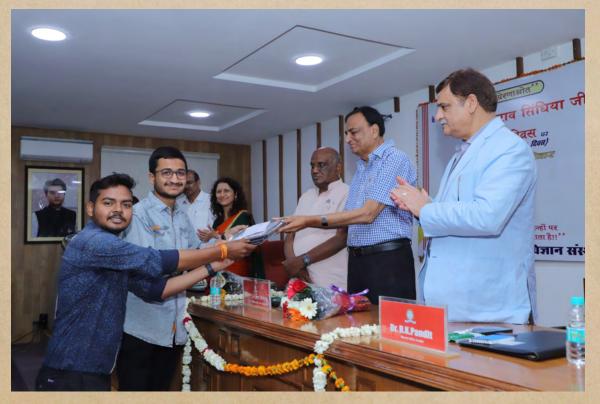

#### "Yuva Unstoppable Scholarship Appreciation Program" by MITS, Gwalior:

17 students of CSE department received the scholarship under the YUVA Unstoppable scholarship scheme on the basis of JEE Mains Marks and Interview on 25th March 2023 by Shrimant Mahaanaaryaman Scindia Ji.