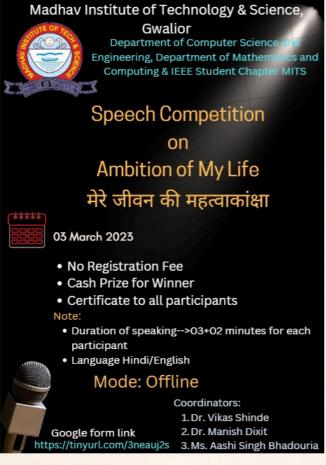

5. Department of CSE Organize a program title Speech competition on "Ambition of my Life", Dated 03 March 2023.

#### 2023.

It was organized on college level students can either speak in Hindi or English , duration of speech was 03+02 minutes.

30 students spoke out of which we got 5 students as winners. Our Judges were Monika mam and Ojha Sir; they evaluated students on the basis of Fluency, Body language, content of speech, and engagement.