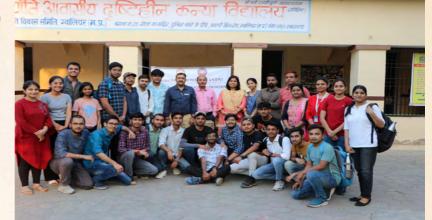

## DEPARTMENT ACTIVITIES

1. BLANKET DISTRIBUTION TO POOR AND NEEDY PEOPLE IN WINTER SEASON, 18 JAN 2023, AWASIYA DRISTIHEEN KANYA VIDHALAY A GOLE KA MANDIR: An NSS activity from CSE Dept, To motivate students for donation , to add a human element to each fact and statistic and to aware students about different issue of our social life apart from studies.

#### AATMJYOTI AWASIYA DRISTIHEEN KANYA VIDHALAYA GOLE KA

MANDIR: To motivate students for donation, To add a human element to each fact and statistic, To aware students about different issue of our social life apart from studies and To provide happy environment to needy blind girls.