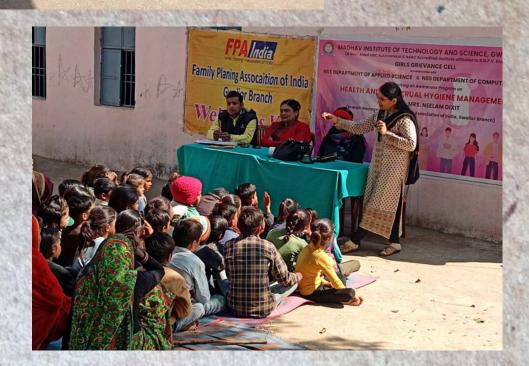

## DEPARTMENT ACTIVITIES

1. BLANKET DISTRIBUTION TO POOR AND NEEDY PEOPLE IN WINTER SEASON, 18 JAN 2023, AWASIYA DRISTIHEEN KANYA VIDHALAY A GOLE KA MANDIR: An NSS activity from CSE Dept, To motivate students for donation , to add a human element to each fact and statistic and to aware students about different issue of our social life apart from studies.

#### AATMJYOTI AWASIYA DRISTIHEEN KANYA VIDHALAYA GOLE KA

MANDIR: To motivate students for donation, To add a human element to each fact and statistic, To aware students about different issue of our social life apart from studies and To provide happy environment to needy blind girls.