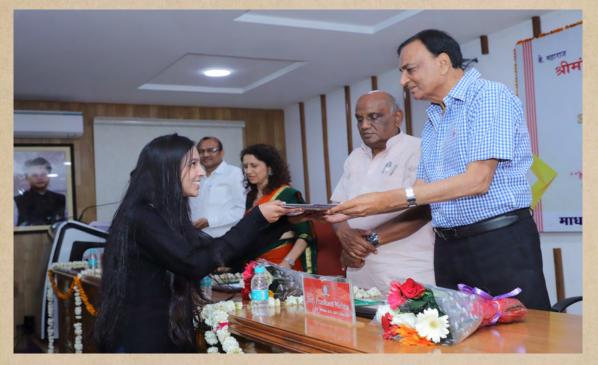

#### "Yuva Unstoppable Scholarship Appreciation Program" by MITS, Gwalior:

17 students of CSE department received the scholarship under the YUVA Unstoppable scholarship scheme on the basis of JEE Mains Marks and Interview on 25th March 2023 by Shrimant Mahaanaaryaman Scindia Ji.