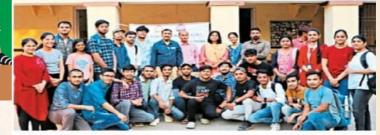

## DEPARTMENT ACTIVITIES

1. BLANKET DISTRIBUTION TO POOR AND NEEDY PEOPLE IN WINTER SEASON, 18 JAN 2023, AWASIYA DRISTIHEEN KANYA VIDHALAY A GOLE KA MANDIR: An NSS activity from CSE Dept, To motivate students for donation , to add a human element to each fact and statistic and to aware students about different issue of our social life apart from studies.

#### AATMJYOTI AWASIYA DRISTIHEEN KANYA VIDHALAYA GOLE KA

MANDIR: To motivate students for donation, To add a human element to each fact and statistic, To aware students about different issue of our social life apart from studies and To provide happy environment to needy blind girls.