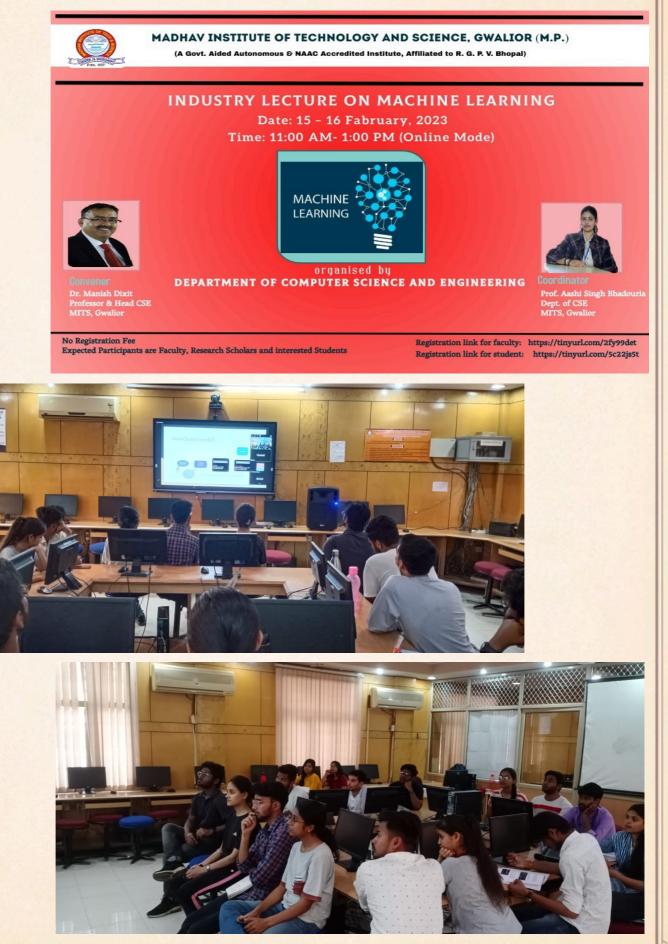

#### GPS Map Camera

Gwalior, Madhya Pradesh, India 66J4+J65, Mela Ground, Thatipur, Gwalior, Madhya Pradesh 474011, India Lat 26.231594° Long 78.205738° 01/03/23 04:44 PM GMT +05:30

ooale

4. Department of CSE Organize an Industry Lecture on Machine Learning, Dated 15-16 Feb 2023.