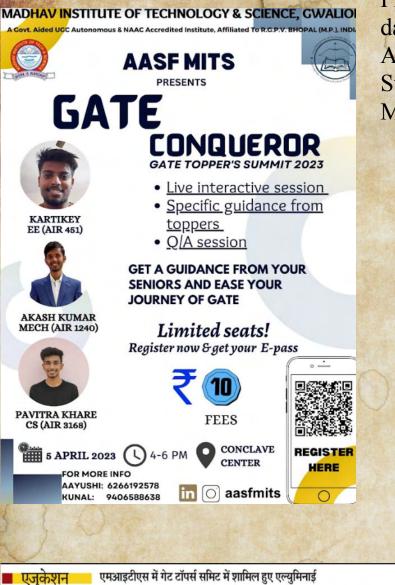

इंजीनियरिंग कॉलेज सोसाइटी के सचिव रमेश अग्रवाल और डायरेक्टर डॉ. आरके पॅडित मौजूद रहे। संचालन डॉ. मनीष दीक्षित ने किया। वहीं उन्होंने डीआरपी लाइन स्थित शासकीय

5200, फैक्स- 2343200 \*समाचार चयन के लिए पी.आर. बी. एक्ट के अन्तर्गत जिम्मेदार डाक पंजीयन क्रमांक 507/2008/ग्वा. RNI Reg. No. 62237/95

II) Sumaiya, III Year CSE won first prize (Cash Prize 1000/-) in Speech Competition (English) for the topic Ambition on my Life organized by Department of CSE, IEEE Student Chapter, MITS Gwalior onMITS Day, 10 March 2023



III) RishabhNayak, student CSE won Cash prize of 2500/- for development of portal for facilitating the registration of students in various NEC courses conducted for imparting holistic education (NEC on Software Development) on MITS Day, 10 March 2023



## **Student Activities**



Prof. Jaimala Jha Organized a one day Gate Topper's Summit by Abhigyanam Abhikaushalam Student's Forum (AASF -MITS). Date: 5th April 2023



### आपने जो सपने देखे हैं, वे पूरे होंगे, लक्ष्य से भ्रमित न हों

#### 200M रिपोर्टर

ग्वालियर ण्मआइटीण्स के एएएसएफ फोरम की ओर से को गेट टॉपर्स समिट हुई। इसमें पांच गेट रैंकर्स को अपने अनुभव और संघर्ष साझा किए। ये सभी एमआइटीएस से पासआउट थे, जो एल्युमिनाई की भूमिका में छात्रों को गाइड कर रहे हैं। स्पीकर कार्तिकेय कुमार ने बताया कि उन्हें प्लेसमेंट में परेशानी हुई, लेकिन सफलता मिली। कोचिंग के बिना तैयारी के मैंने गेट क्लियर किया। स्पीकर आकाश कुमार वर्मा ने बताया कि जब मैं परीक्षा की तैयारी कर रहा था. तब लगभग 70 टेस्ट सीरीज का अभ्यास किया, फिर भी मेरा स्कोर अच्छा नहीं था। लेकिन हार नहीं मानी.



पवित्र खरे ने बताया कि मैंने गेट समय दिया। स्पीकर अनिल कु