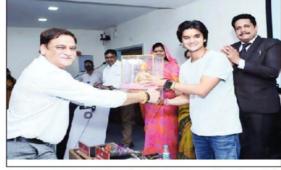

#### "Yuva Unstoppable Scholarship Appreciation Program" by MITS, Gwalior:

17 students of CSE department received the scholarship under the YUVA Unstoppable scholarship scheme on the basis of JEE Mains Marks and Interview on 25th March 2023 by Shrimant Mahaanaaryaman Scindia Ji.