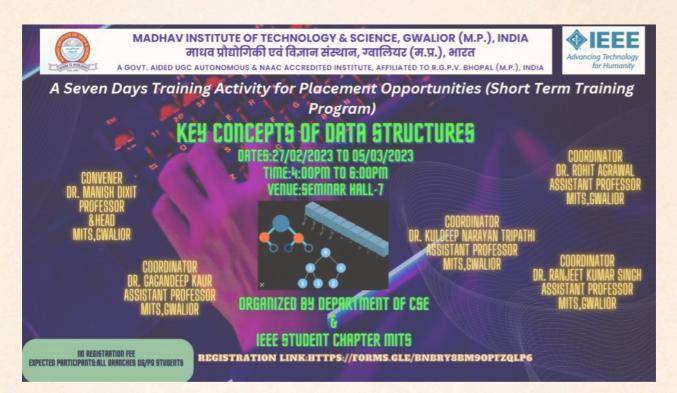

प्रतिभागी एकल डांस एवं यगल डांस पर प्रस्तति देंगे।

3. Department of CSE Organize a seven days Training Activity for placements opportunities (Short Term Training Program) on Key concepts of Data Structures, Dated 27/02/2023 to 05/03/2023.