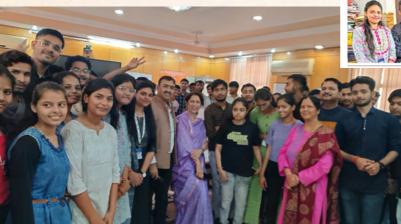

#### "Yuva Unstoppable Scholarship Appreciation Program" by MITS, Gwalior:

17 students of CSE department received the scholarship under the YUVA Unstoppable scholarship scheme on the basis of JEE Mains Marks and Interview on 25th March 2023 by Shrimant Mahaanaaryaman Scindia Ji.