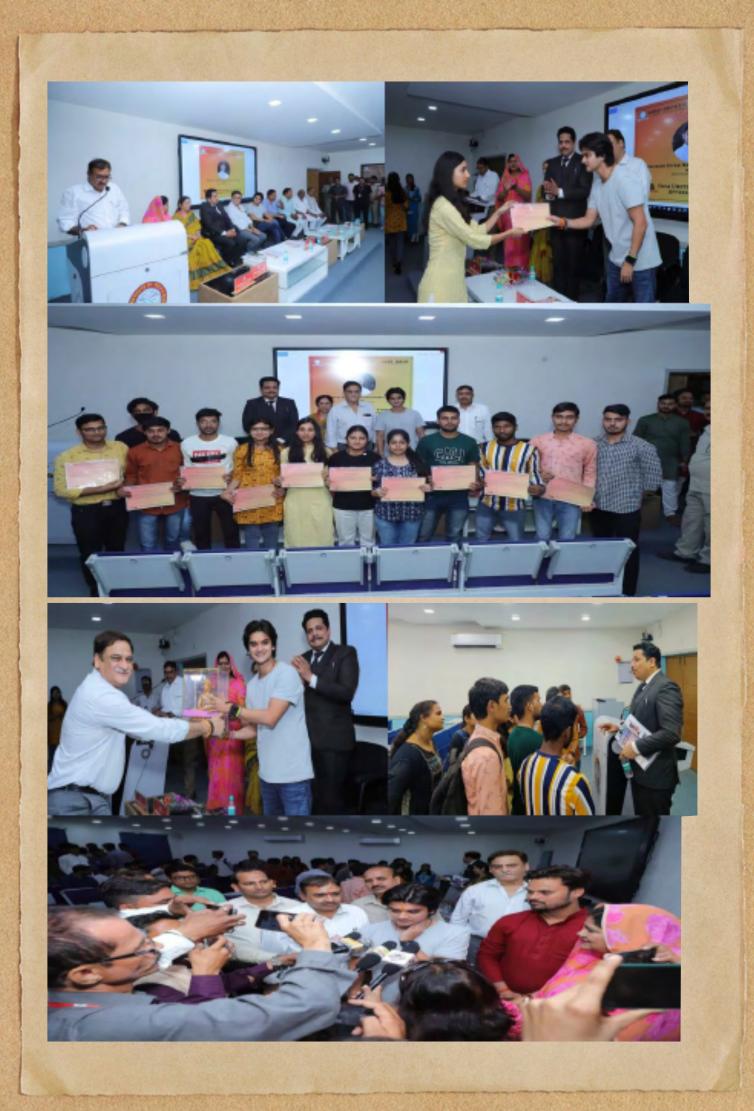

#### "Yuva Unstoppable Scholarship Appreciation Program" by MITS, Gwalior:

17 students of CSE department received the scholarship under the YUVA Unstoppable scholarship scheme on the basis of JEE Mains Marks and Interview on 25th March 2023 by Shrimant Mahaanaaryaman Scindia Ji.

I)

ADHAV INSTITUTE OF TECHNOLOGY & SCIENCE, GWALIOR (A GOVT. AIDED UGC AUTONOMOUS & NAAC ACCREDITED INSTITUTE, ESTABLISHED IN 1957)

SHRIMANT YUVRAJ MAHANAARYAMAN J. SCINDIA Member Board of Governor, MITS, gwalior

VINSTOPPABLE SCHOLARSHIP APPRECIATION PROGRAM

MADHAV INSTITUTE OF TECHNOLOGY & SCIENCE, GWALIOR - 474005 (A Govt. Aided UGC Autonomous Institute Affiliated to RGPV, Bhopal, M.P.)