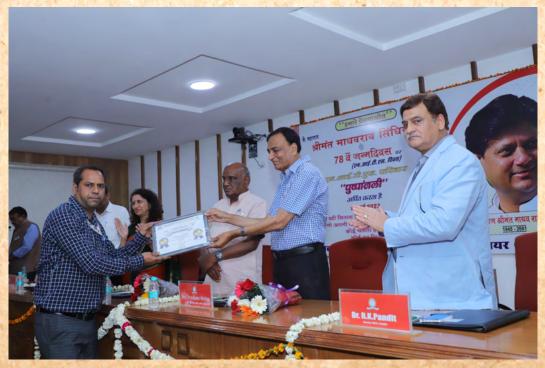

#### "Yuva Unstoppable Scholarship Appreciation Program" by MITS, Gwalior:

17 students of CSE department received the scholarship under the YUVA Unstoppable scholarship scheme on the basis of JEE Mains Marks and Interview on 25th March 2023 by Shrimant Mahaanaaryaman Scindia Ji.