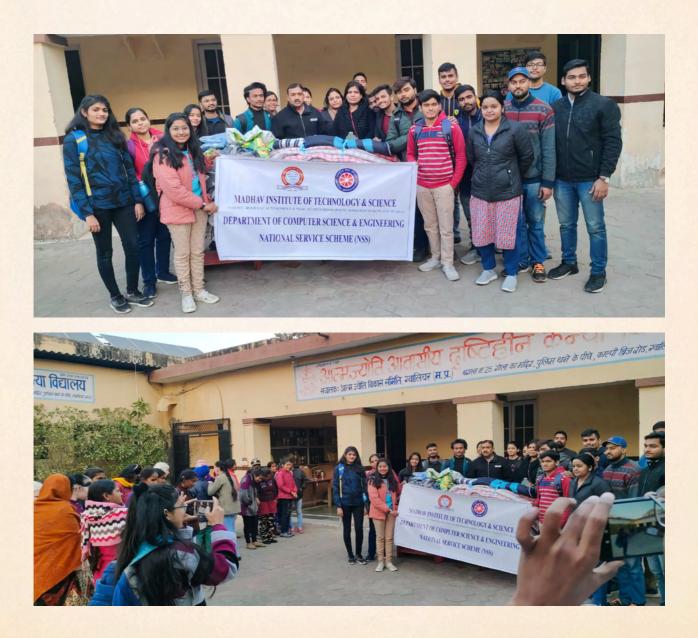

## DEPARTMENT ACTIVITIES

1. BLANKET DISTRIBUTION TO POOR AND NEEDY PEOPLE IN WINTER SEASON, 18 JAN 2023, AWASIYA DRISTIHEEN KANYA VIDHALAY A GOLE KA MANDIR: An NSS activity from CSE Dept, To motivate students for donation , to add a human element to each fact and statistic and to aware students about different issue of our social life apart from studies.

#### AATMJYOTI AWASIYA DRISTIHEEN KANYA VIDHALAYA GOLE KA

MANDIR: To motivate students for donation, To add a human element to each fact and statistic, To aware students about different issue of our social life apart from studies and To provide happy environment to needy blind girls.