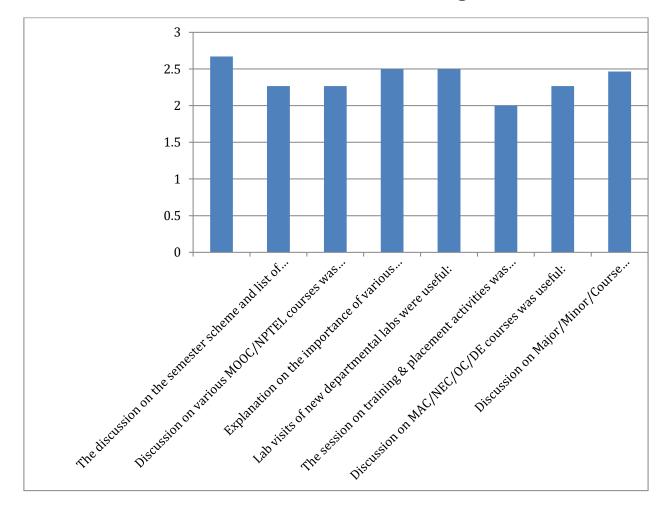

### 13. Feedback on Orientation Program

Feedback of the students recorded on Google Form in following points:

| Enrolment No | Name of Student    | Year     | Comments       |
|--------------|--------------------|----------|----------------|
| 0901EO221003 | Tanistha Singh     | 3rd Year | Strongly agree |
| 0901EO221005 | Abhishek Narwariya | 3rd Year | Neutral        |
| 0901EO221006 | Abhishek Rajput    | 3rd Year | Strongly agree |
| 0901EO221010 | Aditya jatav       | 3rd Year | Agree          |
| 0901EO221011 | Akash sharma       | 3rd Year | Strongly agree |
| 0901EO221012 | Anubhav Rajawat    | 3rd Year | Strongly agree |
| 0901EO221015 | Anurag Mishra      | 3rd Year | Strongly agree |
| 0901EO221016 | Anushka Dhakad     | 3rd Year | Agree          |
| 0901EO221017 | Avneesh Singh      | 3rd Year | Neutral        |