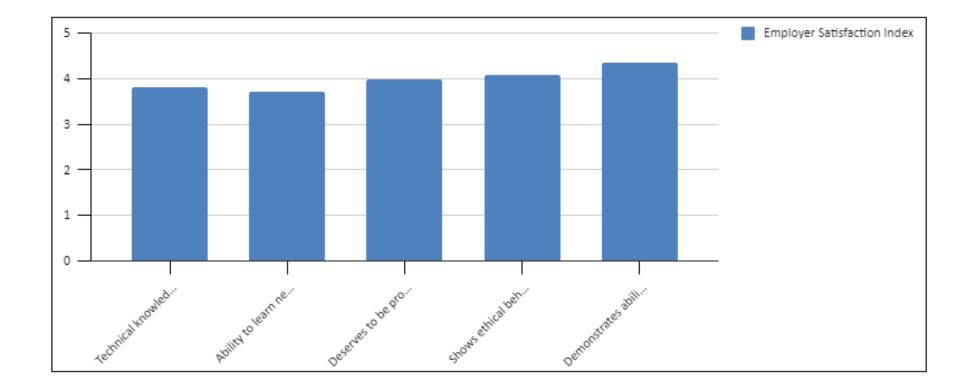

#### 7. EMPLOYER FEEBACK

| Parameter (Average grading)                                                                        | Strongly<br>disagree | Disagree | Neither agree<br>nor disagree | Agree | Strongly<br>agree | Employer<br>Satisfaction Index |
|----------------------------------------------------------------------------------------------------|----------------------|----------|-------------------------------|-------|-------------------|--------------------------------|
| Technical knowledge and contribution is at a Good level                                            | 1                    | 1        | 0                             | 6     | 3                 | 3.818181818                    |
| Ability to learn new areas, engage in professional development, and adapt to technological changes | 0                    | 2        | 0                             | 8     | 1                 | 3.727272727                    |
| Deserves to be promoted/has potential for elevation to higher level                                | 0                    | 1        | 0                             | 8     | 2                 | 4                              |
| Shows ethical behaviour and social responsibility                                                  | 0                    | 1        | 0                             | 7     | 3                 | 4.090909091                    |
| Demonstrates ability to work well on a team                                                        | 0                    | 0        | 0                             | 7     | 4                 | 4.363636364                    |