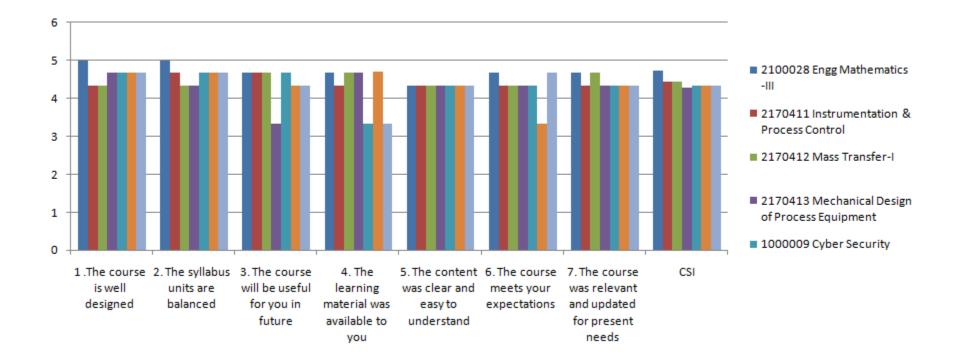

1. Students Feedback Summary Sheet (Course Curriculum Feedback by Students on MOODLE)

4th Semester, Sample Size: 9

| Parameter (Average<br>Grading) | 1 .The<br>course is<br>well<br>designed | 2. The<br>syllabus<br>units are<br>balanced | 3. The<br>course will<br>be useful<br>for you in<br>future | 4. The<br>learning<br>material was<br>available to<br>you | 5. The<br>content was<br>clear and<br>easy to<br>understand | 6. The course<br>meets your<br>expectations | 7. The course<br>was relevant<br>and updated for<br>present needs | CSI  |
|--------------------------------|-----------------------------------------|---------------------------------------------|------------------------------------------------------------|-----------------------------------------------------------|-------------------------------------------------------------|---------------------------------------------|-------------------------------------------------------------------|------|
| 2100028 Engg                   |                                         |                                             |                                                            |                                                           |                                                             |                                             |                                                                   |      |
| Mathematics -III               | 5                                       | 5                                           | 4.67                                                       | 4.67                                                      | 4.33                                                        | 4.67                                        | 4.67                                                              | 4.72 |
|                                |                                         |                                             |                                                            |                                                           |                                                             |                                             |                                                                   |      |
| 2170411 Instrumentation        |                                         |                                             |                                                            |                                                           |                                                             |                                             |                                                                   |      |
| & Process Control              | 4.33                                    | 4.67                                        | 4.67                                                       | 4.33                                                      | 4.33                                                        | 4.33                                        | 4.33                                                              | 4.44 |
| 2170412 Mass Transfer-I        | 4.33                                    | 4.33                                        | 4.67                                                       | 4.67                                                      | 4.33                                                        | 4.33                                        | 4.67                                                              | 4.44 |
| 2170413 Mechanical             |                                         |                                             |                                                            |                                                           |                                                             |                                             |                                                                   |      |
| Design of Process              |                                         |                                             |                                                            |                                                           |                                                             |                                             |                                                                   |      |
| Equipment                      | 4.67                                    | 4.33                                        | 3.33                                                       | 4.67                                                      | 4.33                                                        | 4.33                                        | 4.33                                                              | 4.28 |
| 1000009 Cyber Security         | 4.67                                    | 4.67                                        | 4.67                                                       | 3.33                                                      | 4.33                                                        | 4.33                                        | 4.33                                                              | 4.33 |