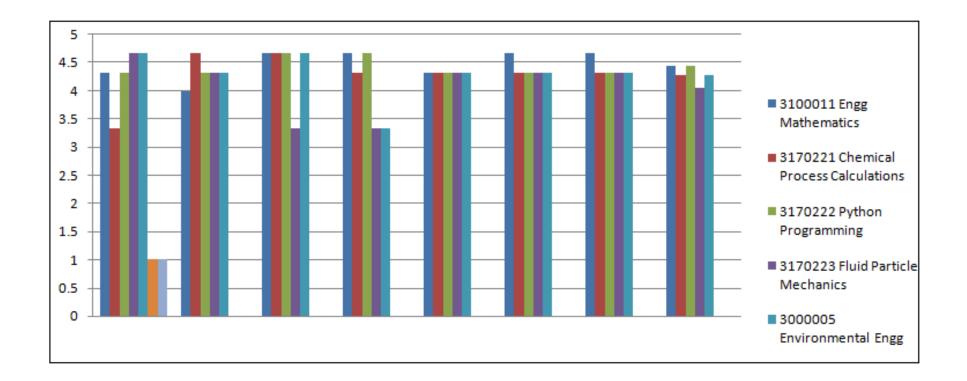

INDIA

Deemed University (Declared under Distinct Category by Ministry of Education, Government of India) NAAC ACCREDITED WITH A++ GRADE

| Parameter<br>(Average<br>Grading)      | 1 .The<br>course is<br>well<br>designed | 2. The<br>syllabus units<br>are balanced | 3. The<br>course will<br>be useful<br>for you in<br>future | 4. The<br>learning<br>material was<br>available to<br>you | 5. The content was<br>clear and easy to<br>understand | 6. The course<br>meets your<br>expectations | 7. The course<br>was relevant<br>and updated<br>for present<br>needs | CSI  |
|----------------------------------------|-----------------------------------------|------------------------------------------|------------------------------------------------------------|-----------------------------------------------------------|-------------------------------------------------------|---------------------------------------------|----------------------------------------------------------------------|------|
| 3100011 Engg<br>Mathematics            | 4.33                                    | 4                                        | 4.67                                                       | 4.67                                                      | 4.33                                                  | 4.67                                        | 4.67                                                                 | 4.45 |
| 3170221<br>Chemical<br>Process         | 2.22                                    |                                          |                                                            |                                                           |                                                       |                                             |                                                                      |      |
| Calculations<br>3170222                | 3.33                                    | 4.67                                     | 4.67                                                       | 4.33                                                      | 4.33                                                  | 4.33                                        | 4.33                                                                 | 4.28 |
| Python<br>Programming                  | 4.33                                    | 4.33                                     | 4.67                                                       | 4.67                                                      | 4.33                                                  | 4.33                                        | 4.33                                                                 | 4.44 |
| 3170223 Fluid<br>Particle<br>Mechanics | 4.67                                    | 4.33                                     | 3.33                                                       | 3.33                                                      | 4.33                                                  | 4.33                                        | 4.33                                                                 | 4.05 |
| 3000005<br>Environmental<br>Engg       | 4.67                                    | 4.33                                     | 4.67                                                       | 3.33                                                      | 4.33                                                  | 4.33                                        | 4.33                                                                 | 4.28 |
|                                        |                                         |                                          |                                                            |                                                           | t, 4: Very Good, 3: Good                              |                                             |                                                                      |      |