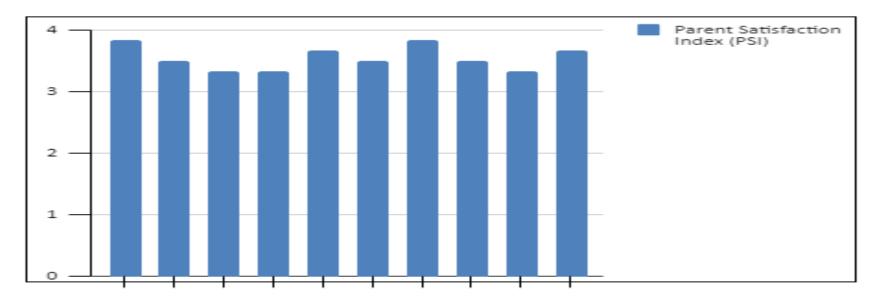

INDIA

Deemed University (Declared under Distinct Category by Ministry of Education, Government of India) NAAC ACCREDITED WITH A++ GRADE

| Agree                                 | 5    | 4    | 2    | 3    | 4    | 5    | 5    | 4    | 4    | 5    |
|---------------------------------------|------|------|------|------|------|------|------|------|------|------|
| Strongly<br>agree                     | 0    | 0    | 1    | 0    | 0    | 0    | 0    | 0    | 0    | 0    |
| Parent<br>Satisfaction<br>Index (PSI) | 3.83 | 3.50 | 3.33 | 3.33 | 3.67 | 3.50 | 3.83 | 3.50 | 3.33 | 3.67 |