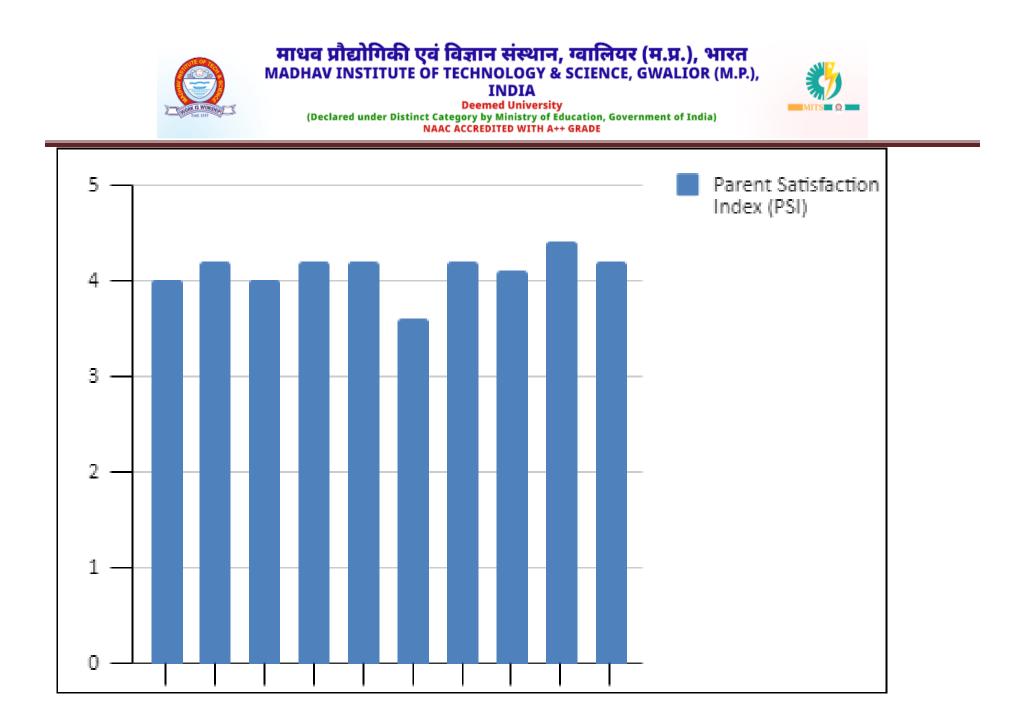

#### 5. PARENTS FEEDBACK V SEM

|                                       | (Q1) How<br>do you rate<br>the<br>programme<br>in terms of<br>the load of<br>the courses<br>in different<br>semesters? | (Q 2) How<br>do you rate<br>the<br>availability<br>of books &<br>E-learning<br>material in<br>the<br>institute<br>library /<br>website? | (Q 3) Is any<br>new course<br>to be<br>introduced-<br>to meet<br>current<br>needs &<br>technological<br>changes? | (Q 4) How<br>do you rate<br>the quality<br>and<br>relevance of<br>the courses<br>included in<br>the<br>programme<br>of study. | (Q 5) Your<br>ward<br>demonstrates<br>knowledge of<br>the recent<br>trends and<br>developments<br>in the field. | (Q 6) The<br>institute<br>provides<br>good<br>support for<br>improving<br>overall<br>personality<br>of your<br>ward. | (Q 7) The<br>teaching,<br>learning<br>and<br>evaluation<br>system in<br>the<br>institute is<br>good. | (Q 8) The<br>institute<br>conducts<br>many<br>activities that<br>help your<br>ward in<br>getting job<br>opportunities<br>and campus<br>placement. | (Q 9) The<br>infrastructure,<br>other facilities<br>and ambience<br>of the institute<br>is good. | (Q 10)<br>In<br>general<br>you are<br>happy<br>and<br>satisfied<br>with the<br>institute. |
|---------------------------------------|------------------------------------------------------------------------------------------------------------------------|-----------------------------------------------------------------------------------------------------------------------------------------|------------------------------------------------------------------------------------------------------------------|-------------------------------------------------------------------------------------------------------------------------------|-----------------------------------------------------------------------------------------------------------------|----------------------------------------------------------------------------------------------------------------------|------------------------------------------------------------------------------------------------------|---------------------------------------------------------------------------------------------------------------------------------------------------|--------------------------------------------------------------------------------------------------|-------------------------------------------------------------------------------------------|
| Strongly disagree                     | 0                                                                                                                      | 0                                                                                                                                       | 0                                                                                                                | 0                                                                                                                             | 0                                                                                                               | 2                                                                                                                    | 0                                                                                                    | 1                                                                                                                                                 | 0                                                                                                | 0                                                                                         |
| Disagree                              | 1                                                                                                                      | 0                                                                                                                                       | 1                                                                                                                | 1                                                                                                                             | 0                                                                                                               | 0                                                                                                                    | 0                                                                                                    | 0                                                                                                                                                 | 0                                                                                                | 0                                                                                         |
| Neither<br>agree nor<br>disagree      | 0                                                                                                                      | 1                                                                                                                                       | 1                                                                                                                | 1                                                                                                                             | 1                                                                                                               | 1                                                                                                                    | 1                                                                                                    | 1                                                                                                                                                 | 1                                                                                                | 1                                                                                         |
| Agree                                 | 7                                                                                                                      | 6                                                                                                                                       | 5                                                                                                                | 3                                                                                                                             | 6                                                                                                               | 4                                                                                                                    | 6                                                                                                    | 3                                                                                                                                                 | 4                                                                                                | 6                                                                                         |
| Strongly<br>agree                     | 2                                                                                                                      | 3                                                                                                                                       | 3                                                                                                                | 5                                                                                                                             | 3                                                                                                               | 3                                                                                                                    | 3                                                                                                    | 5                                                                                                                                                 | 5                                                                                                | 3                                                                                         |
| Parent<br>Satisfaction<br>Index (PSI) | 4.00                                                                                                                   | 4.20                                                                                                                                    | 4.00                                                                                                             | 4.20                                                                                                                          | 4.20                                                                                                            | 3.60                                                                                                                 | 4.20                                                                                                 | 4.10                                                                                                                                              | 4.40                                                                                             | 4.20                                                                                      |