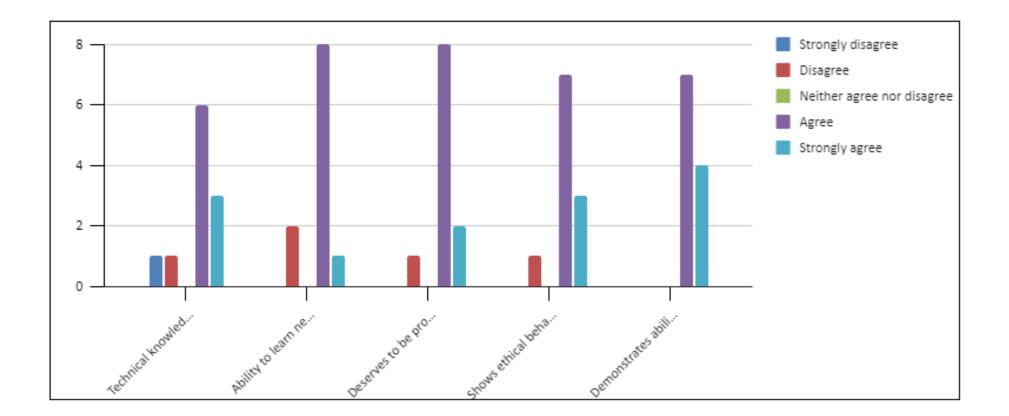

#### 7. EMPLOYER FEEBACK

| Parameter (Average grading)                                                                        | Strongly<br>disagree | Disagree | Neither agree<br>nor disagree | Agree | Strongly<br>agree | Employer<br>Satisfaction Index |
|----------------------------------------------------------------------------------------------------|----------------------|----------|-------------------------------|-------|-------------------|--------------------------------|
| Technical knowledge and contribution is at a Good level                                            | 1                    | 1        | 0                             | 6     | 3                 | 3.818181818                    |
| Ability to learn new areas, engage in professional development, and adapt to technological changes | 0                    | 2        | 0                             | 8     | 1                 | 3.727272727                    |
| Deserves to be promoted/has potential for elevation to higher level                                | 0                    | 1        | 0                             | 8     | 2                 | 4                              |
| Shows ethical behaviour and social responsibility                                                  | 0                    | 1        | 0                             | 7     | 3                 | 4.090909091                    |
| Demonstrates ability to work well on a team                                                        | 0                    | 0        | 0                             | 7     | 4                 | 4.363636364                    |