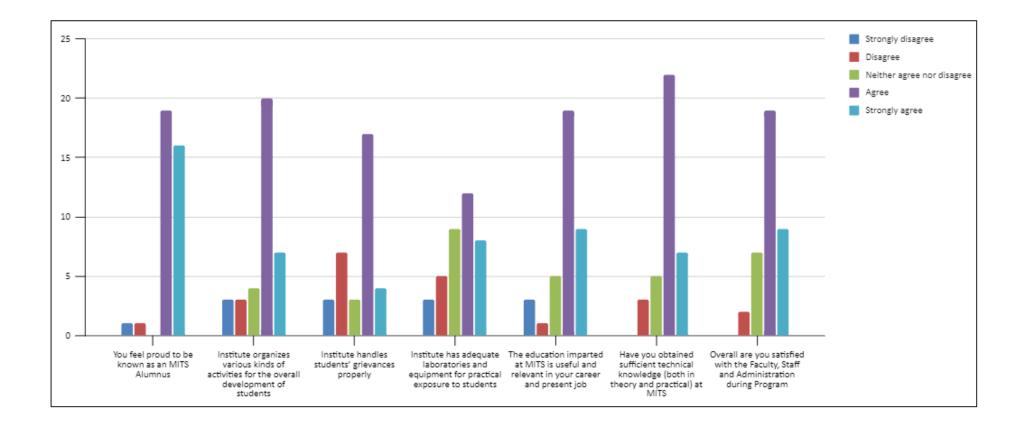

#### 6. ALUMINI FEEDBACK

| Parameter (Average grading)                                                             | Strongly<br>disagree | Disagree | Neither agree nor<br>disagree | Agree | Strongly<br>agree | Alumni Satisfaction<br>Index |
|-----------------------------------------------------------------------------------------|----------------------|----------|-------------------------------|-------|-------------------|------------------------------|
| You feel proud to be known as an MITS Alumnus                                           | 1                    | 1        | 0                             | 19    | 16                | 4.30                         |
| Institute organizes various kinds of activities for the overall development of students | 3                    | 3        | 4                             | 20    | 7                 | 3.68                         |
| Institute handles students' grievances properly                                         | 3                    | 7        | 3                             | 17    | 4                 | 3.08                         |
| Institute has adequate laboratories and equipment for practical exposure to students    | 3                    | 5        | 9                             | 12    | 8                 | 3.46                         |
| The education imparted at MITS is useful and relevant<br>in your career and present job | 3                    | 1        | 5                             | 19    | 9                 | 3.81                         |
| Have you obtained sufficient technical knowledge (both in theory and practical) at MITS | 0                    | 3        | 5                             | 22    | 7                 | 3.89                         |
| Overall are you satisfied with the Faculty, Staff and<br>Administration during Program  | 0                    | 2        | 7                             | 19    | 9                 | 3.95                         |