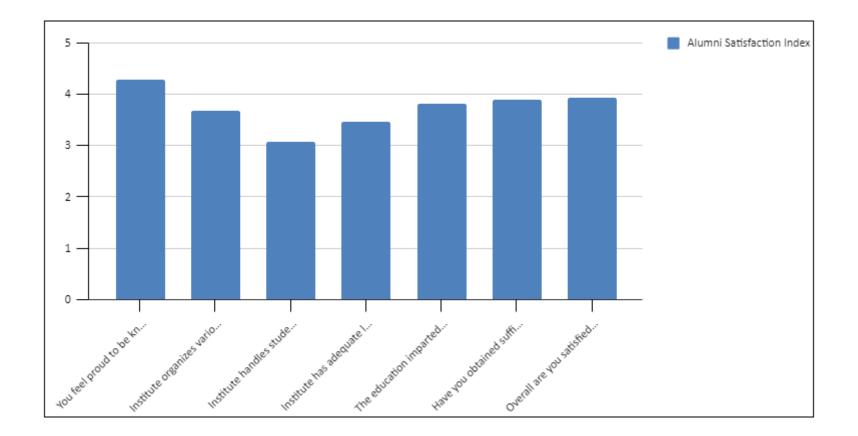

#### 6. ALUMINI FEEDBACK

| Parameter (Average grading)                                                             | Strongly<br>disagree | Disagree | Neither agree nor<br>disagree | Agree | Strongly<br>agree | Alumni Satisfaction<br>Index |
|-----------------------------------------------------------------------------------------|----------------------|----------|-------------------------------|-------|-------------------|------------------------------|
| You feel proud to be known as an MITS Alumnus                                           | 1                    | 1        | 0                             | 19    | 16                | 4.30                         |
| Institute organizes various kinds of activities for the overall development of students | 3                    | 3        | 4                             | 20    | 7                 | 3.68                         |
| Institute handles students' grievances properly                                         | 3                    | 7        | 3                             | 17    | 4                 | 3.08                         |
| Institute has adequate laboratories and equipment for practical exposure to students    | 3                    | 5        | 9                             | 12    | 8                 | 3.46                         |
| The education imparted at MITS is useful and relevant<br>in your career and present job | 3                    | 1        | 5                             | 19    | 9                 | 3.81                         |
| Have you obtained sufficient technical knowledge (both in theory and practical) at MITS | 0                    | 3        | 5                             | 22    | 7                 | 3.89                         |
| Overall are you satisfied with the Faculty, Staff and<br>Administration during Program  | 0                    | 2        | 7                             | 19    | 9                 | 3.95                         |