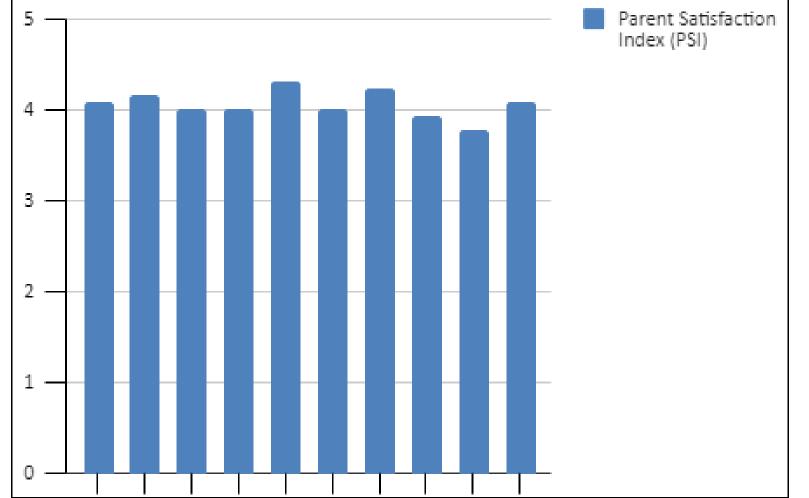

INDIA

Deemed University (Declared under Distinct Category by Ministry of Education, Government of India) NAAC ACCREDITED WITH A++ GRADE

|                                       | do you rate<br>the<br>programme<br>in terms of<br>the load of<br>the courses<br>in different<br>semesters? | do you rate<br>the<br>availability<br>of books &<br>E-learning<br>material in<br>the<br>institute<br>library /<br>website? | new course<br>to be<br>introduced-<br>to meet<br>current<br>needs &<br>technological<br>changes? | do you rate<br>the quality<br>and<br>relevance of<br>the courses<br>included in<br>the<br>programme<br>of study. | ward<br>demonstrates<br>knowledge of<br>the recent<br>trends and<br>developments<br>in the field. | institute<br>provides<br>good<br>support for<br>improving<br>overall<br>personality<br>of your<br>ward. | teaching,<br>learning<br>and<br>evaluation<br>system in<br>the<br>institute is<br>good. | institute<br>conducts<br>many<br>activities that<br>help your<br>ward in<br>getting job<br>opportunities<br>and campus<br>placement. | infrastructure,<br>other facilities<br>and ambience<br>of the institute<br>is good. | In<br>general<br>you are<br>happy<br>and<br>satisfied<br>with the<br>institute. |
|---------------------------------------|------------------------------------------------------------------------------------------------------------|----------------------------------------------------------------------------------------------------------------------------|--------------------------------------------------------------------------------------------------|------------------------------------------------------------------------------------------------------------------|---------------------------------------------------------------------------------------------------|---------------------------------------------------------------------------------------------------------|-----------------------------------------------------------------------------------------|--------------------------------------------------------------------------------------------------------------------------------------|-------------------------------------------------------------------------------------|---------------------------------------------------------------------------------|
| Strongly disagree                     | 0                                                                                                          | 0                                                                                                                          | 0                                                                                                | 0                                                                                                                | 0                                                                                                 | 0                                                                                                       | 0                                                                                       | 0                                                                                                                                    | 1                                                                                   | 0                                                                               |
| Disagree                              | 0                                                                                                          | 0                                                                                                                          | 0                                                                                                | 0                                                                                                                | 0                                                                                                 | 1                                                                                                       | 1                                                                                       | 0                                                                                                                                    | 1                                                                                   | 1                                                                               |
| Neither<br>agree nor<br>disagree      | 1                                                                                                          | 3                                                                                                                          | 3                                                                                                | 3                                                                                                                | 1                                                                                                 | 2                                                                                                       | 2                                                                                       | 4                                                                                                                                    | 1                                                                                   | 2                                                                               |
| Agree                                 | 10                                                                                                         | 5                                                                                                                          | 7                                                                                                | 7                                                                                                                | 7                                                                                                 | 6                                                                                                       | 3                                                                                       | 6                                                                                                                                    | 7                                                                                   | 5                                                                               |
| Strongly agree                        | 2                                                                                                          | 5                                                                                                                          | 3                                                                                                | 3                                                                                                                | 5                                                                                                 | 4                                                                                                       | 7                                                                                       | 3                                                                                                                                    | 3                                                                                   | 5                                                                               |
| Parent<br>Satisfaction<br>Index (PSI) | 4.08                                                                                                       | 4.15                                                                                                                       | 4.00                                                                                             | 4.00                                                                                                             | 4.31                                                                                              | 4.00                                                                                                    | 4.23                                                                                    | 3.92                                                                                                                                 | 3.77                                                                                | 4.08                                                                            |