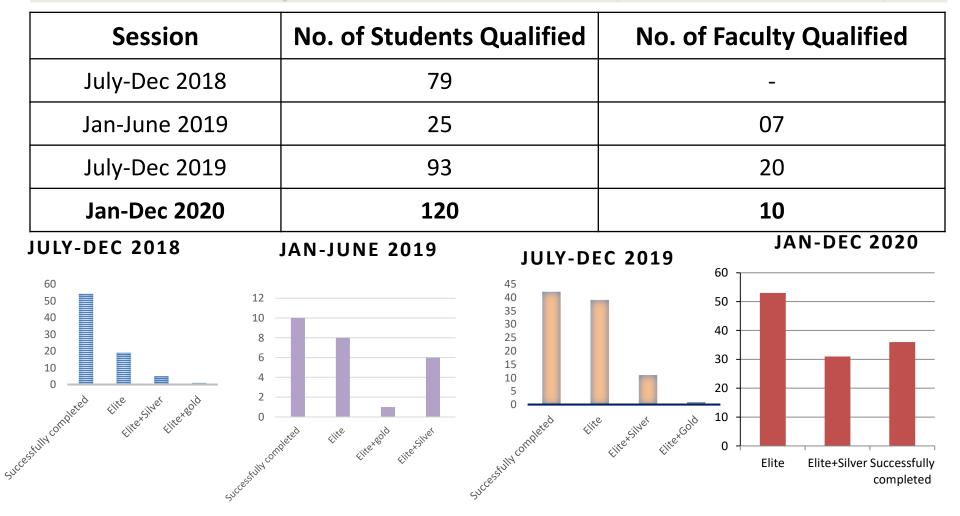

### **Students/Faculty Performance in NPTEL (Jan 2018 to Dec 2020)**

| Session          | Participants | Total No. of<br>Enrolled | Students/<br>Faculty<br>Exam<br>Registratio<br>ns | Students/<br>Faculty<br>appeared in<br>exam | Total students/faculty qualified the exam |               |       |                        |                  |                                   |
|------------------|--------------|--------------------------|---------------------------------------------------|---------------------------------------------|-------------------------------------------|---------------|-------|------------------------|------------------|-----------------------------------|
|                  |              |                          |                                                   |                                             | Elite +<br>Gold                           | Elite +Silver | Elite | Successfully completed | No of<br>toppers | Students/fa<br>culty<br>qualified |
| Jan-June<br>2018 | Students     | 159                      | 02                                                | 02                                          |                                           | 01            | 01    |                        |                  | 02                                |
|                  | Faculty      | 05                       | 00                                                | 00                                          |                                           |               |       |                        |                  |                                   |
| July-Dec<br>2018 | Students     | 255                      | 82                                                | 82                                          | 01                                        | 05            | 19    | 54                     | 03               | 79                                |
|                  | Faculty      | 00                       |                                                   |                                             |                                           |               |       |                        |                  |                                   |
| Jan-June<br>2019 | Students     | 230                      | 27                                                | 26                                          | 01                                        | 06            | 06    | 08                     | 02               | 21                                |
|                  | Faculty      | 29                       | 08                                                | 05                                          |                                           |               | 02    | 02                     | 01               | 05                                |
| July-Dec<br>2019 | Students     | 259                      | 159                                               | 141                                         | 01                                        | 09            | 33    | 38                     | 05               | 82                                |
|                  | Faculty      | 66                       | 11                                                | 11                                          |                                           | 02            | 06    | 03                     |                  | 11                                |
| Jan-June<br>2020 | Students     | 220                      | 116                                               | 116                                         |                                           |               |       |                        |                  | 116 got<br>MPC*<br>certificate    |
|                  | Faculty      | 20                       | 15                                                | 05                                          |                                           |               | 01    | 02                     | 01               |                                   |
| July-Dec<br>2020 | Students     | 255                      | 127                                               | 122                                         |                                           | 53            | 31    | 36                     |                  | 120                               |
|                  | Faculty      | 25                       | 17                                                | 16                                          |                                           | 02            | 04    | 05                     |                  | 11                                |