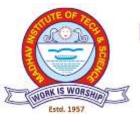

# Students/Faculty Performance in NPTEL (Jan 2021 to June 2022)

| Session          | Participant<br>S | Total No.<br>of Enrolled | Students/<br>Faculty<br>Exam<br>Registratio<br>ns | Students/<br>Faculty<br>appeared in<br>exam | Total students/faculty qualified the exam |                  |       |                           |                  |                                   |
|------------------|------------------|--------------------------|---------------------------------------------------|---------------------------------------------|-------------------------------------------|------------------|-------|---------------------------|------------------|-----------------------------------|
|                  |                  |                          |                                                   |                                             | Elite +<br>Gold                           | Elite<br>+Silver | Elite | Successfully<br>completed | No of<br>toppers | Students/f<br>aculty<br>qualified |
| Jan-June<br>2021 | Students         | 2015                     | 418                                               | 418                                         | 13                                        | 111              | 186   | 73                        | 34               | 383                               |
|                  | Faculty          | 110                      | 02                                                | 02                                          | -                                         | -                | -     | 02                        | -                | 02                                |
| July-Dec<br>2021 | Students         | 1053                     | 229                                               | 229                                         | -                                         | 06               | 39    | 92                        | 03               | 137                               |
|                  | Faculty          | 64                       | 01                                                | 01                                          | -                                         | 01               | -     | -                         | -                | 01                                |
| Jan-June<br>2022 | Students         | 1235                     | 502                                               | 588                                         | 07                                        | 69               | 250   | 168                       | 60               | 494                               |
|                  | Faculty          | 57                       | 04                                                | 04                                          | -                                         | 01               | 01    | 01                        | -                | 03                                |