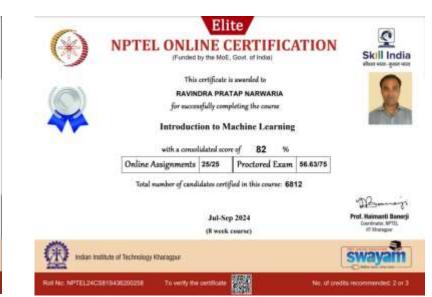

## NPTEL/ATAL/Internshala Courses Attended

- 1. Dr. Varun Mishra successfully completed a 8 week NPTEL course on System Design Through Verilog in gold category from Jul-Sep 2024.
- 2. Dr. R Jenkin Suji successfully completed a 8 week NPTEL course on Advanced Linear Continuous Control Systems: Applications with MATLAB Programming and Simulink in silver category from Jul-Sep 2024.
- 3. Dr. Karuna Markam successfully completed a 8 week NPTEL course on Advanced Linear Continuous Control Systems: Applications with MATLAB Programming and Simulink in elite category from Jul-Sep 2024.
- 4. Prof. Prateek Bhadauria successfully completed a 8 week NPTEL course on Fundamentals of Wireless Communication (Hindi) from Jul-Sep 2024.