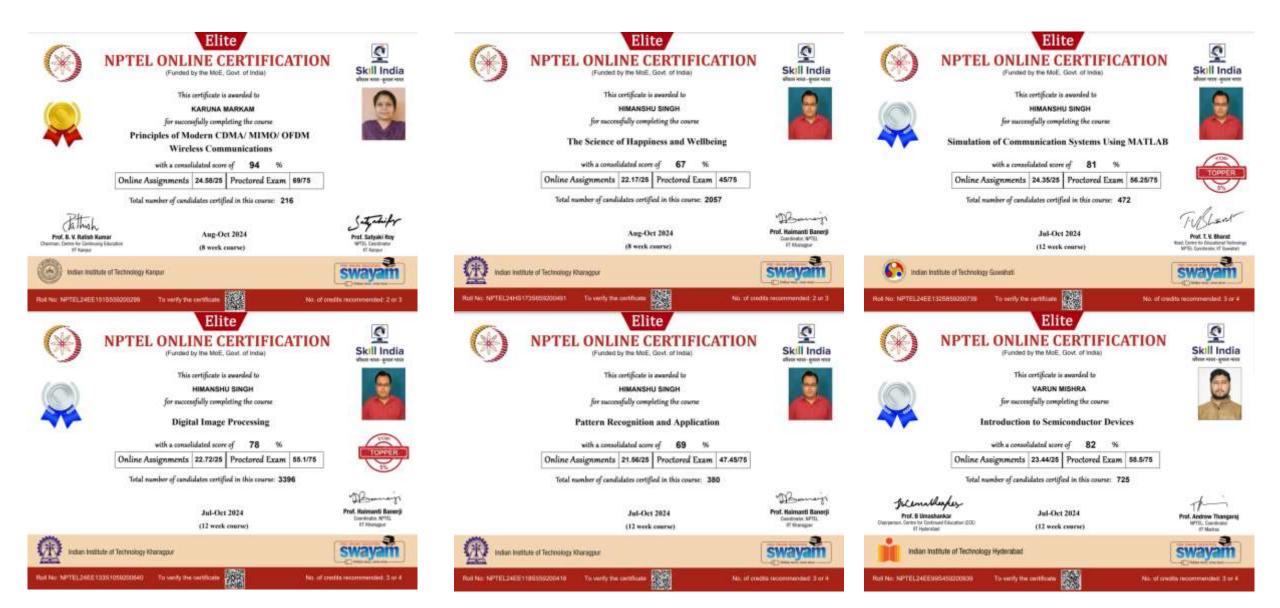

## NPTEL/ATAL/Internshala Courses Attended

- 1. Dr. Varun Mishra successfully completed a 8 week NPTEL course on System Design Through Verilog in gold category from Jul-Sep 2024.
- 2. Dr. R Jenkin Suji successfully completed a 8 week NPTEL course on Advanced Linear Continuous Control Systems: Applications with MATLAB Programming and Simulink in silver category from Jul-Sep 2024.
- 3. Dr. Karuna Markam successfully completed a 8 week NPTEL course on Advanced Linear Continuous Control Systems: Applications with MATLAB Programming and Simulink in elite category from Jul-Sep 2024.
- 4. Prof. Prateek Bhadauria successfully completed a 8 week NPTEL course on Fundamentals of Wireless Communication (Hindi) from Jul-Sep 2024.