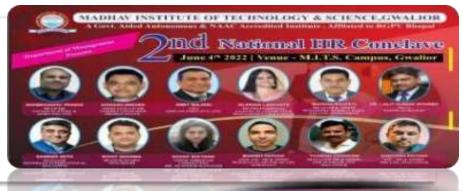

motivate students to gain professional competence through constant knowledge update, empathetic leadership qualities, and fostering strategic relationships with the industry and practitioners, in order to increase students employability.
- Moral Development: To cultivate impeccable personal integrity, ethical consciousness, care for environment and society in order to establish a productive relationship with the community.

# **Activities Organized**

- Workshops
- Conferences
- Webinars & Seminars
- **Industrial Visits**
- **HR Conclave**
- > Placement Drives
- **Expert Talks**
- Campaigns
- > NSS
- > NCC



# **NSS Programme**

**Stationery Donation Activity** 





"Not Me But You"





**Eye Check-Up Camp** 



### Daana Paani Campaign

TITLE







### **National Level HR Conclave**





### **Seminars by Industry Experts**





# Placement @MITS



## **Our Recruiters**





































## For Admission

- Admission in MBA @ MITS, Gwalior https://dte.mponline.gov.in/
- ➤ For More Information, Please Visit MITS, Gwalior website <a href="https://www.mitsqwalior.in/">https://www.mitsqwalior.in/</a>
- Guidelines-How to Register for Counselling

http://surl.li/jxkjb

> For Additional Queries

https://forms.gle/XnbAMvj4GGYZYBQu6