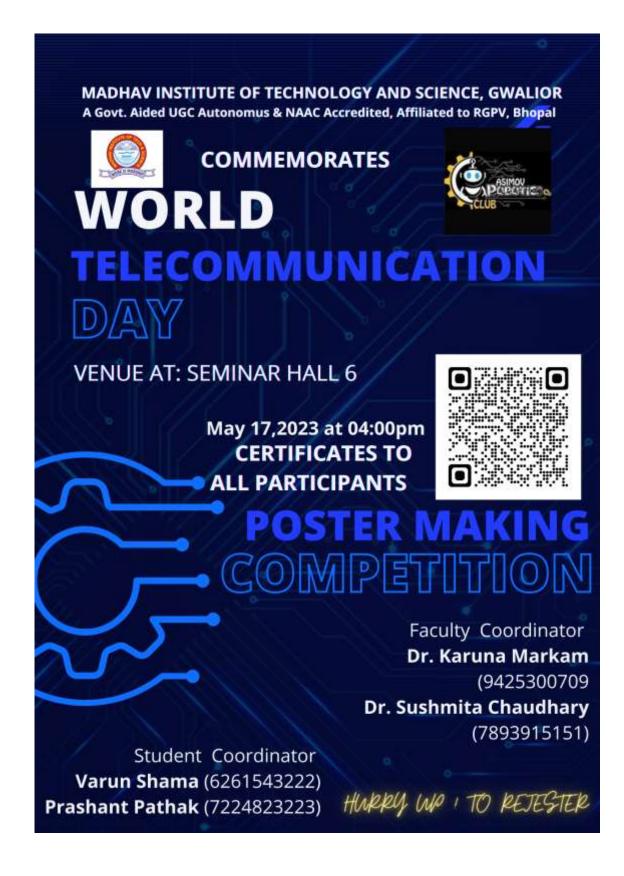

#### "Commemorative Day: World Telecommunication Day"

Madhav Institute of Technology & Science, Gwalior has organized a one-day poster making competition on "World Telecommunication Day" on May 17th, 2023 in association with ASIMOV Robotics Club with the co-ordination of Dr. Karuna Markam and Dr. Sushmita Chaudhari.

### **Objective Of Poster Making Competition: -**

The objective of the World Telecommunication Day is to make people aware of the importance of communication and how information travels across the world. It also aims to increase awareness of how crucial communication is in our lives, and stimulate the development of technologies in the field. The webinar was held for commencement of World Telecommunication Day.

### **Poster Making Competition Details: -**

- 1. Opening Ceremony:
- Start the event with an enthusiastic welcome and introduction to the poster making competition.
- Highlight the significance of 17th May and its relevance to the theme of the competition.
  - 2. Participant Presentations:
    - Allocate specific time slots for each participant or group to present their posters.
  - Encourage students to explain the concept, message, and symbolism behind their artwork.
  - Allow participants to answer questions from the audience, promoting interaction and learning.
  - 3. Interactive Activities:
    - Arrange interactive activities related to the theme of the competition.
    - Provide art supplies for attendees to create their mini-posters or artwork.
  - Conduct a collaborative mural painting activity, inviting everyone to contribute their artistic talents.
  - 4. Recognition and Awards:
    - Announce the winners based on the judges' evaluations.
    - Award certificates, trophies, or prizes to the top participants.
  - Highlight the achievements of all participants and encourage them to continue exploring their artistic talents.
  - 5. Closing Ceremony:

- Thank all participants, judges, speakers, and attendees for their involvement.
- -Reiterate the importance of poster making as a creative and impactful form of expression.
- Express gratitude to the organizing committee, volunteers, and sponsors for their support.