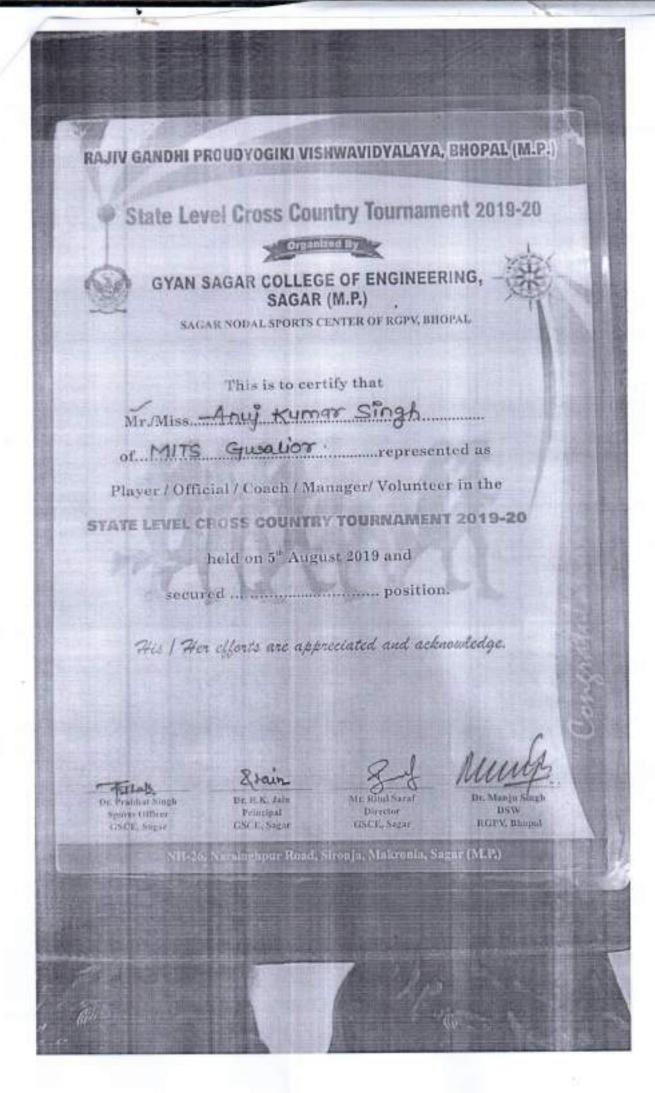

gh Busjas | CM Mrd           |
| 5     | Abhisher Pap       | EE Ind           |
| 6     |                    |                  |
| 7     |                    |                  |
| 8     |                    |                  |
| 9     |                    |                  |
| 10    |                    | - F. II.         |
| 11    |                    |                  |
| 12    |                    |                  |
| 13    |                    |                  |
| 14    |                    |                  |
| 15    |                    |                  |
| 16    |                    |                  |

Above Players are selected for college team for participation in inter college / Gwalior Nodal level tournament.

> Proceholoreg (Dr. B.P. S. Bhadoria) Sports officer



(A Govt. Aided UGC Autonomous Institute Affiliated to RGPV, Bhopal)

| S.No. | of Coach / Manager | CONTRACTOR OF STATE O |                                                                                                                                                                                                                                                                                                 |