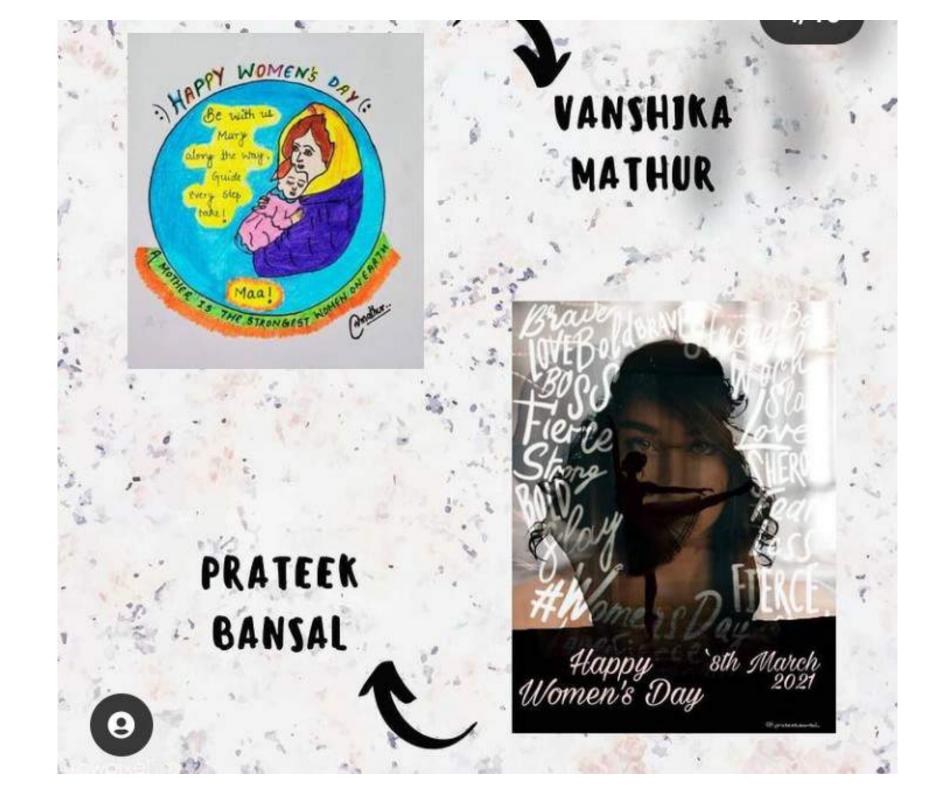

#### **Date-08 March 2021**

Activity- SHE Rules ~ Runs ~ Rocks: Campaign on the occasion of international Women's Day.

Mode of activity: Online

|        | ame of<br>ctivity                                            | Level of<br>Activity | Date      | Activity Details in Brief                                                                                                                               | No. of Students<br>Participated | Achievements/ Winners Detail                                                                        |
|--------|--------------------------------------------------------------|----------------------|-----------|---------------------------------------------------------------------------------------------------------------------------------------------------------|---------------------------------|-----------------------------------------------------------------------------------------------------|
| 1. Car | HE ules ~ Runs ~ ocks: ampaign on the ccasion of ternational | National             | 8.03.2021 | Campaign on the occasion of international Women's Day-Competition of Art Works which shows gratitude to all the women who have left a mark on our life. | 65                              | Certificate of achievement to winners and E-Certificates have been awarded to all the Participants. |