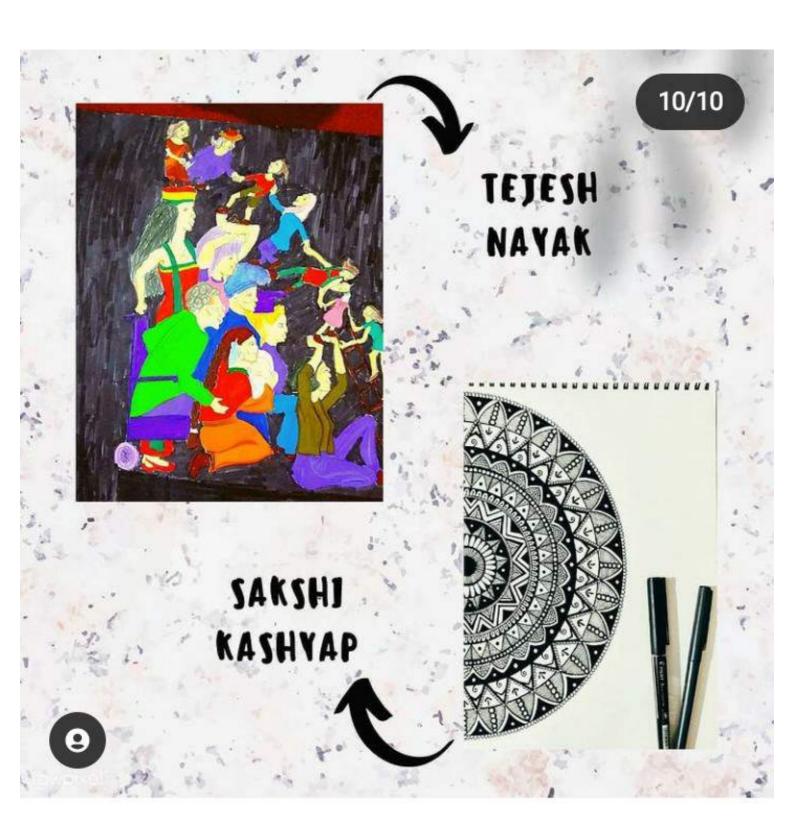

#### **Report on International Women Day Celebration**

#### **Date-08 March 2021**

Activity- SHE Rules ~ Runs ~ Rocks: Campaign on the occasion of international Women's Day.

Mode of activity: Online

|        | ame of<br>ctivity                                            | Level of<br>Activity | Date      | Activity Details in Brief                                                                                                                               | No. of Students<br>Participated | Achievements/ Winners Detail                                                                        |
|--------|--------------------------------------------------------------|----------------------|-----------|---------------------------------------------------------------------------------------------------------------------------------------------------------|---------------------------------|-----------------------------------------------------------------------------------------------------|
| 1. Car | HE ules ~ Runs ~ ocks: ampaign on the ccasion of ternational | National             | 8.03.2021 | Campaign on the occasion of international Women's Day-Competition of Art Works which shows gratitude to all the women who have left a mark on our life. | 65                              | Certificate of achievement to winners and E-Certificates have been awarded to all the Participants. |