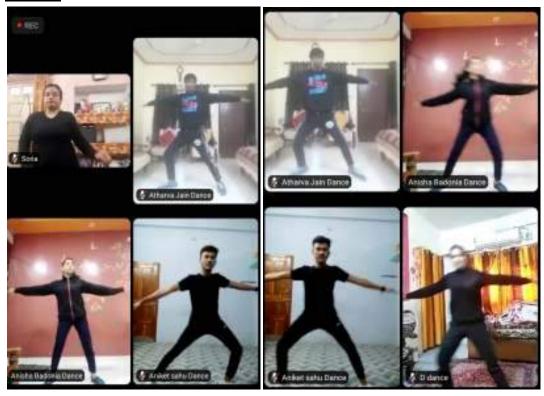

#### Name of the performers:

Aniket Sahu (IT branch)

Athary Jain (Chemical branch)

DeekshaChandelkar(EE branch)

Harshita Vishwakarma (IT branch)

Jay Sahu(EE branch)

K.B. Keerthana(Mechanical branch)

Nandita Jain (Mechanical Branch)

The event was hosted by Anisha Badonia (2<sup>nd</sup> year IT) and Akshat Gupta (2<sup>nd</sup> year Mechanical). First the performers taught the steps to the participants and then they were asked to repeat after them. The participants were very enthusiastic. The response of the participants was overwhelming and everyone enjoyed the workshop a lot. The workshop was conducted under the guidance of Samiksha Sharma (Civil 3<sup>rd</sup> year) and Himanshi Agrawal (Civil 3<sup>rd</sup> year) and supervision of faculty coordinator Prof. Parul Saxena.

Here are the some of the glimpses of the event

#### Day one