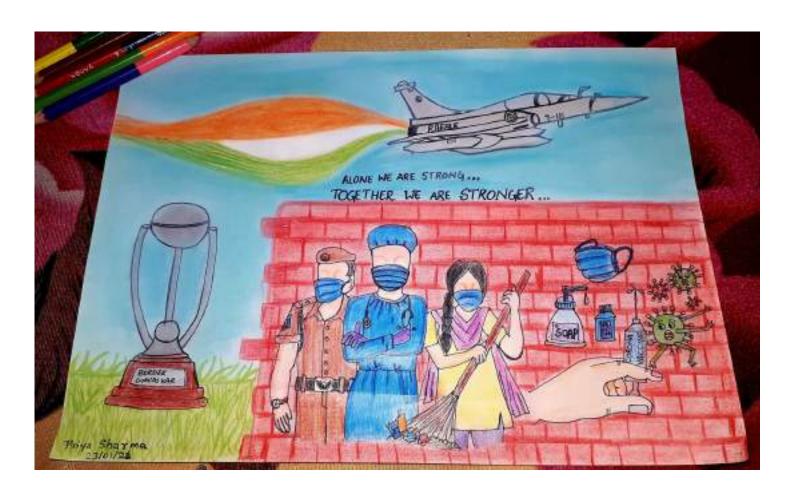

#### Date-15 August 2021

**Event Mode:-Online** 

| S.No | Name of                        | Level   | Date           | Activity Details in Brief                                                                     | No. of Students | Achievements/ Winners                             |
|------|--------------------------------|---------|----------------|-----------------------------------------------------------------------------------------------|-----------------|---------------------------------------------------|
| •    | Activity                       | of      |                |                                                                                               | Participated    | Detail                                            |
|      |                                | Activit |                |                                                                                               |                 |                                                   |
|      |                                | y       |                |                                                                                               |                 |                                                   |
| 1.   | "Unsung<br>Heroes of<br>India" | Nodal   | 15.08<br>.2021 | Competition on the artworks on "Unsung Heroes of India". Every kind of artwork is acceptable. | 10              | E-Certificates have been awarded to Participants. |