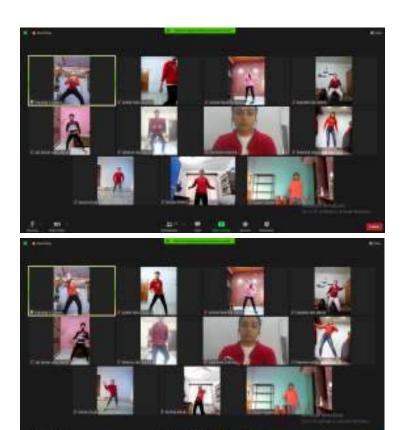

Here are the some of the glimpses of the event

#### Day one

#### Day Two

Prof. Parul Saxena Assistant Professor Department of CSE MITS, Gwalior

(A Govt. Aided UGC Autonomous NAAC Accredited Institute Affiliated to RGPV, Bhopal)