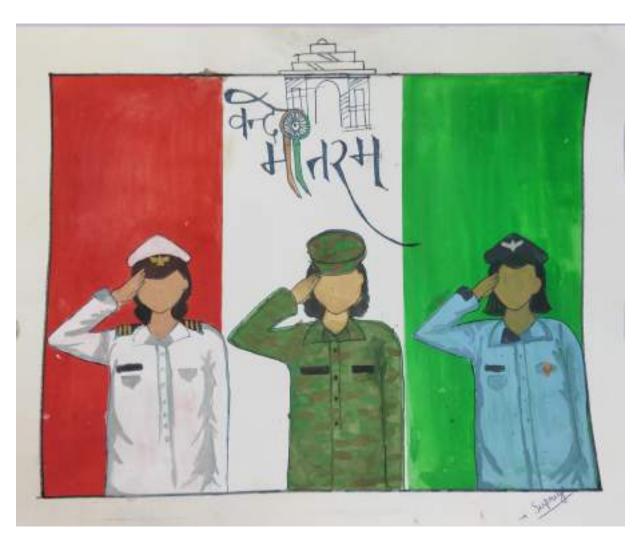

#### **Report on Independence Day Celebration**

#### Date-15 August 2021

**Event Mode:-Online** 

| S.No | Name of                        | Level   | Date           | Activity Details in Brief                                                                     | No. of Students | Achievements/ Winners                             |
|------|--------------------------------|---------|----------------|-----------------------------------------------------------------------------------------------|-----------------|---------------------------------------------------|
| •    | Activity                       | of      |                |                                                                                               | Participated    | Detail                                            |
|      |                                | Activit |                |                                                                                               |                 |                                                   |
|      |                                | y       |                |                                                                                               |                 |                                                   |
| 1.   | "Unsung<br>Heroes of<br>India" | Nodal   | 15.08<br>.2021 | Competition on the artworks on "Unsung Heroes of India". Every kind of artwork is acceptable. | 10              | E-Certificates have been awarded to Participants. |