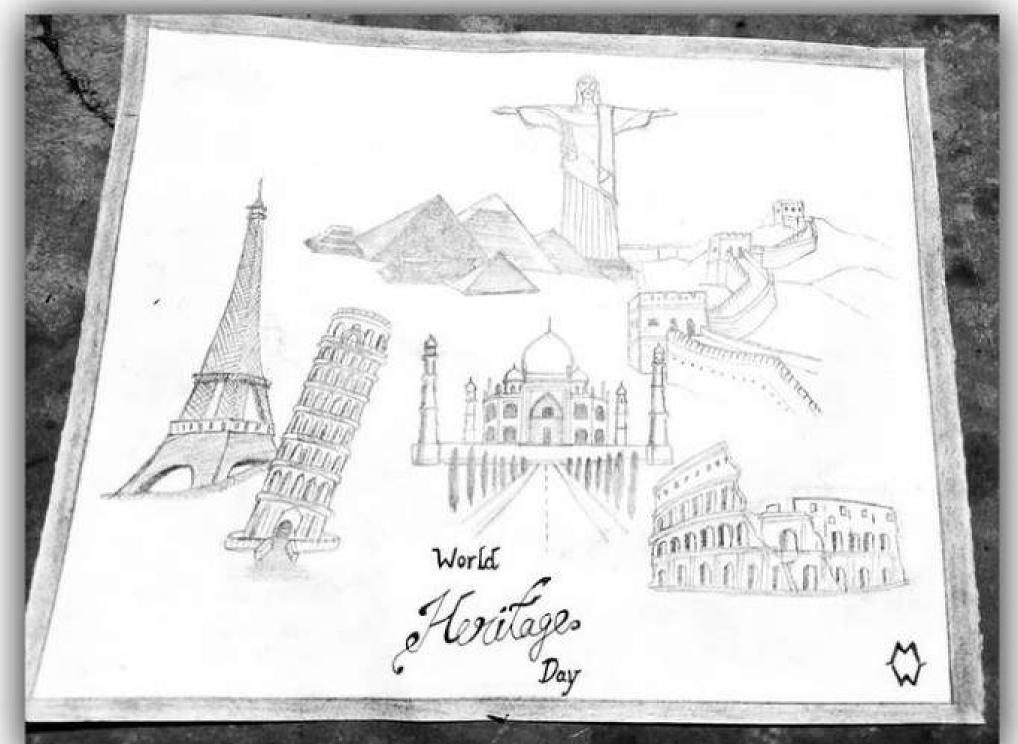

## REPUBLIC D'ART COMPETITION

ON THE OCASSION OF 72<sup>ND</sup> REPUBLIC DAY

ART CLUB MITS

MADHAV INSTITUTE OF TECHNOLOGY AND SCIENCE

GWALIOR