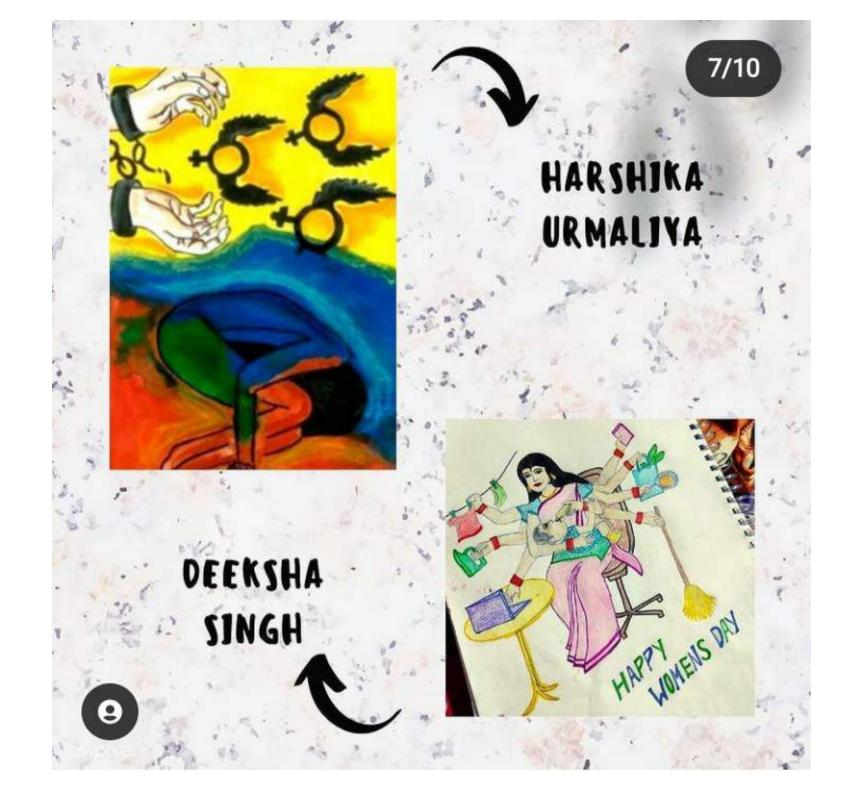

#### **Report on International Women Day Celebration**

#### **Date-08 March 2021**

Activity- SHE Rules ~ Runs ~ Rocks: Campaign on the occasion of international Women's Day.

Mode of activity: Online

|        | ame of<br>ctivity                                            | Level of<br>Activity | Date      | Activity Details in Brief                                                                                                                               | No. of Students<br>Participated | Achievements/ Winners Detail                                                                        |
|--------|--------------------------------------------------------------|----------------------|-----------|---------------------------------------------------------------------------------------------------------------------------------------------------------|---------------------------------|-----------------------------------------------------------------------------------------------------|
| 1. Car | HE ules ~ Runs ~ ocks: ampaign on the ccasion of ternational | National             | 8.03.2021 | Campaign on the occasion of international Women's Day-Competition of Art Works which shows gratitude to all the women who have left a mark on our life. | 65                              | Certificate of achievement to winners and E-Certificates have been awarded to all the Participants. |