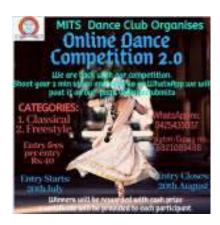

#### \*ONLINE DANCE COMPETITION 2.0\*

#### **Event Report**

MITS Dance Club organised an Online Dance Competition 2.0 from 20<sup>th</sup> July 2020 to 20<sup>th</sup> August 2020 under guidance of Prof. Parul Saxena (faculty coordinator) and organisers: Samiksha Sharma (President, dance club) and Himanshi Agrawal (Member, dance club).

It was conducted on our instagram page @danceclubmits and was open for all in which <u>27</u> students participated all around India and 3 International participants. Winners were awarded with cash prizes and participation E-Certificates.

#### Our winners were as follows:

| Position        | Contestant<br>No. | Names          | Age |
|-----------------|-------------------|----------------|-----|
| 1 <sup>st</sup> | C 14              | AditiJadhav    | 16  |
|                 | F 2               | Trisha Pandey  | 10  |
| 2 <sup>nd</sup> | C 4               | K.B. Keerthana | 19  |
|                 | F1                | PrathamPurohit | 18  |
| 3 <sup>rd</sup> | C 5               | Devi Das       | 20  |
|                 | F4                | UjjwalChandel  | 19  |
| 4 <sup>th</sup> | C 10              | SwagatamaGhosh | 21  |
|                 | F 14              | Abhishek Kumar | 18  |
| 5 <sup>th</sup> | C 6               | Shubhi Gupta   | 11  |