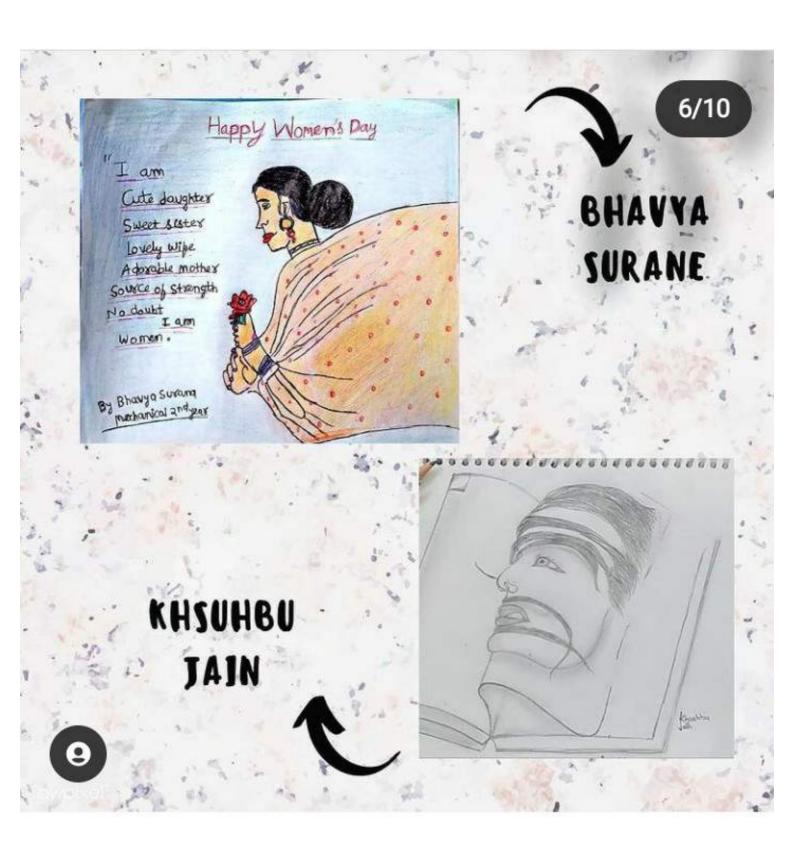

#### **Report on International Women Day Celebration**

#### **Date-08 March 2021**

Activity- SHE Rules ~ Runs ~ Rocks: Campaign on the occasion of international Women's Day.

Mode of activity: Online

|        | ame of<br>ctivity                                            | Level of<br>Activity | Date      | Activity Details in Brief                                                                                                                               | No. of Students<br>Participated | Achievements/ Winners Detail                                                                        |
|--------|--------------------------------------------------------------|----------------------|-----------|---------------------------------------------------------------------------------------------------------------------------------------------------------|---------------------------------|-----------------------------------------------------------------------------------------------------|
| 1. Car | HE ules ~ Runs ~ ocks: ampaign on the ccasion of ternational | National             | 8.03.2021 | Campaign on the occasion of international Women's Day-Competition of Art Works which shows gratitude to all the women who have left a mark on our life. | 65                              | Certificate of achievement to winners and E-Certificates have been awarded to all the Participants. |