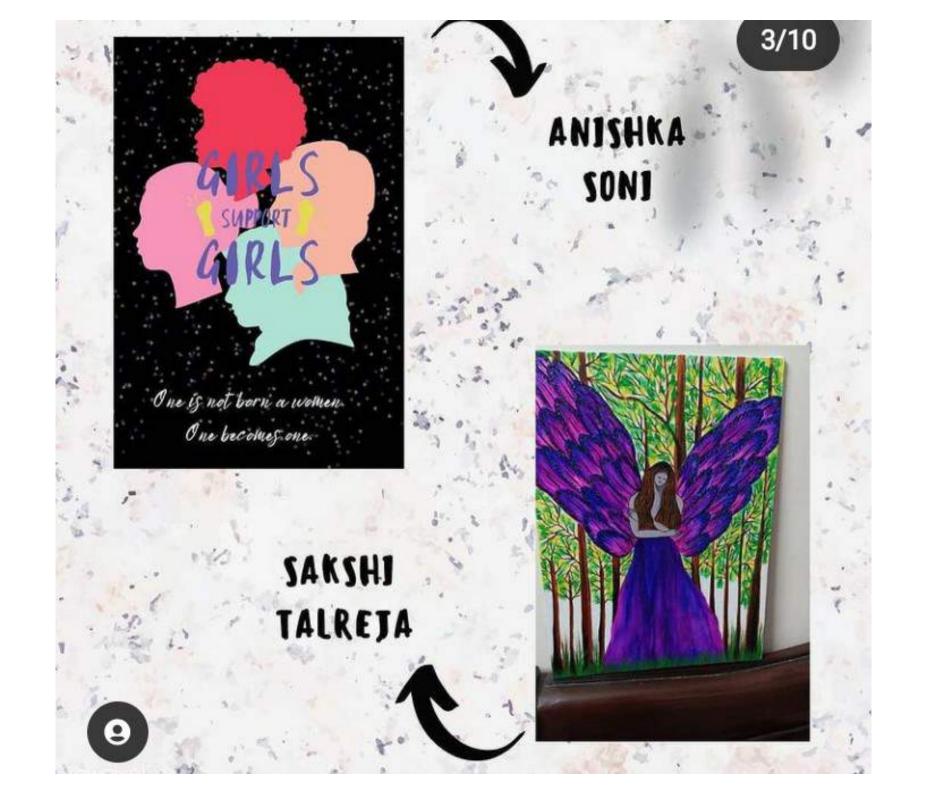

#### **Date-08 March 2021**

Activity- SHE Rules ~ Runs ~ Rocks: Campaign on the occasion of international Women's Day.

Mode of activity: Online

|        | ame of<br>ctivity                                            | Level of<br>Activity | Date      | Activity Details in Brief                                                                                                                               | No. of Students<br>Participated | Achievements/ Winners Detail                                                                        |
|--------|--------------------------------------------------------------|----------------------|-----------|---------------------------------------------------------------------------------------------------------------------------------------------------------|---------------------------------|-----------------------------------------------------------------------------------------------------|
| 1. Car | HE ules ~ Runs ~ ocks: ampaign on the ccasion of ternational | National             | 8.03.2021 | Campaign on the occasion of international Women's Day-Competition of Art Works which shows gratitude to all the women who have left a mark on our life. | 65                              | Certificate of achievement to winners and E-Certificates have been awarded to all the Participants. |