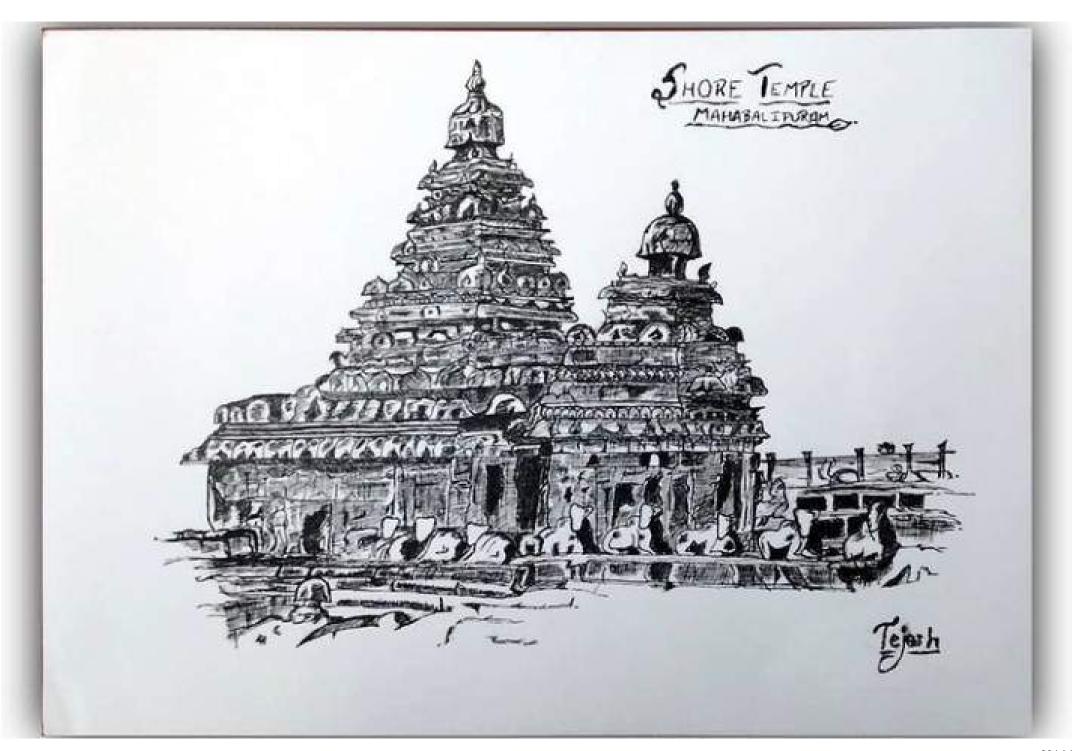

## REPUBLIC D'ART COMPETITION

ON THE OCASSION OF 72<sup>ND</sup> REPUBLIC DAY

ART CLUB MITS

MADHAV INSTITUTE OF TECHNOLOGY AND SCIENCE

GWALIOR