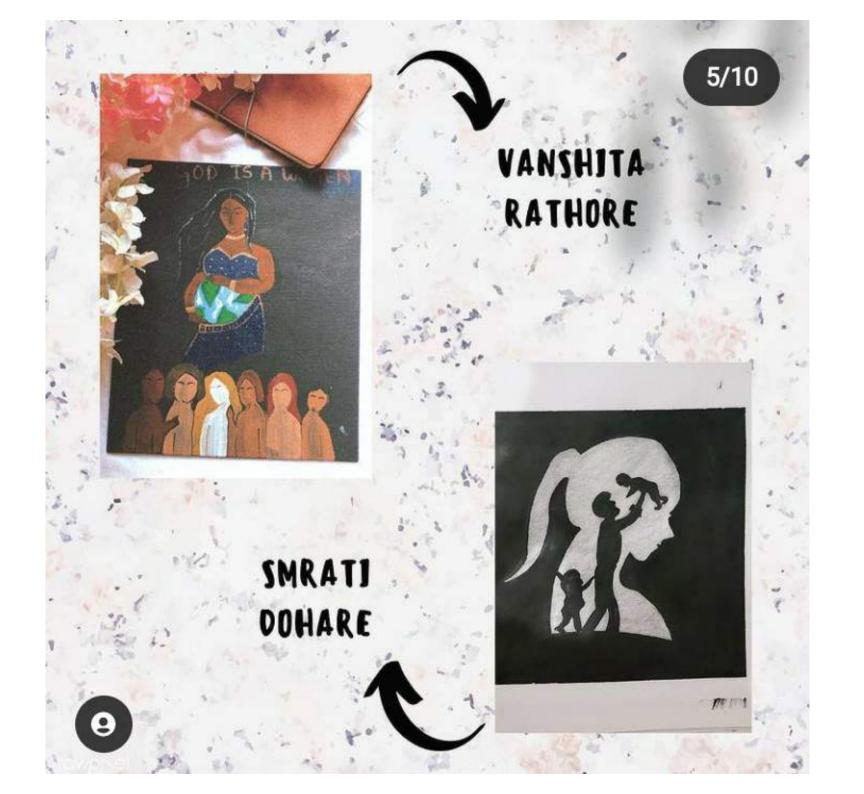

#### **Report on International Women Day Celebration**

#### **Date-08 March 2021**

Activity- SHE Rules ~ Runs ~ Rocks: Campaign on the occasion of international Women's Day.

Mode of activity: Online

|        | ame of<br>ctivity                                            | Level of<br>Activity | Date      | Activity Details in Brief                                                                                                                               | No. of Students<br>Participated | Achievements/ Winners Detail                                                                        |
|--------|--------------------------------------------------------------|----------------------|-----------|---------------------------------------------------------------------------------------------------------------------------------------------------------|---------------------------------|-----------------------------------------------------------------------------------------------------|
| 1. Car | HE ules ~ Runs ~ ocks: ampaign on the ccasion of ternational | National             | 8.03.2021 | Campaign on the occasion of international Women's Day-Competition of Art Works which shows gratitude to all the women who have left a mark on our life. | 65                              | Certificate of achievement to winners and E-Certificates have been awarded to all the Participants. |