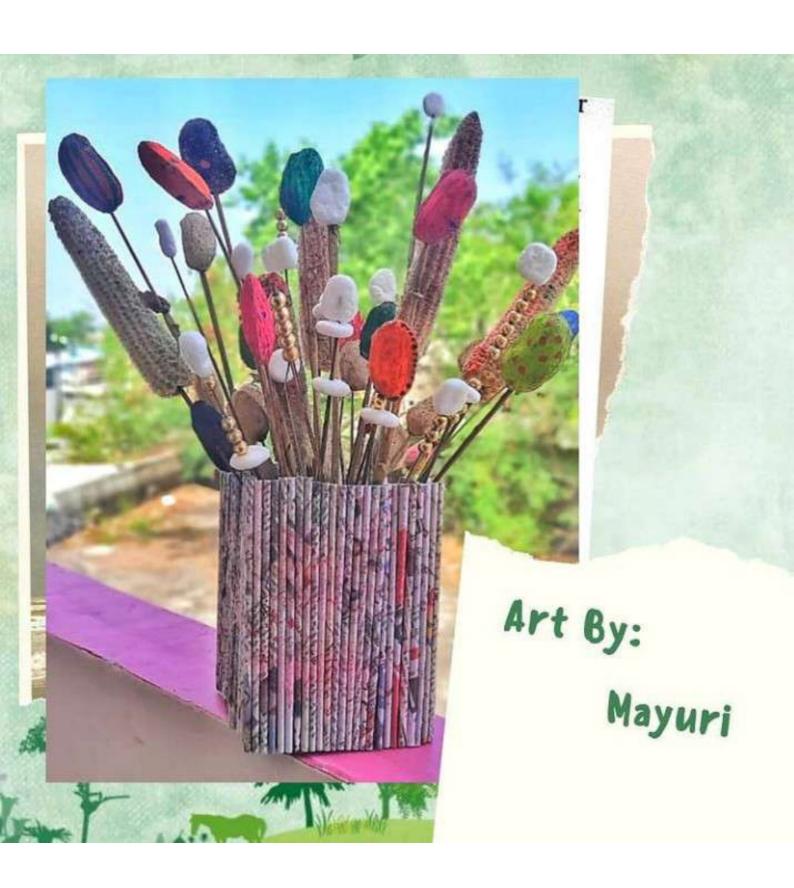

#### **Date-08 March 2021**

Activity- SHE Rules ~ Runs ~ Rocks: Campaign on the occasion of international Women's Day.

Mode of activity: Online

|        | ame of<br>ctivity                                            | Level of<br>Activity | Date      | Activity Details in Brief                                                                                                                               | No. of Students<br>Participated | Achievements/ Winners Detail                                                                        |
|--------|--------------------------------------------------------------|----------------------|-----------|---------------------------------------------------------------------------------------------------------------------------------------------------------|---------------------------------|-----------------------------------------------------------------------------------------------------|
| 1. Car | HE ules ~ Runs ~ ocks: ampaign on the ccasion of ternational | National             | 8.03.2021 | Campaign on the occasion of international Women's Day-Competition of Art Works which shows gratitude to all the women who have left a mark on our life. | 65                              | Certificate of achievement to winners and E-Certificates have been awarded to all the Participants. |