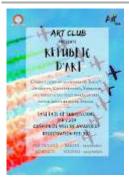

#### Permission for organizing an event Republic d'art - 2021

2 messages

**POOJA SAHOO** <sahu.pooja2009@mitsgwalior.in> To: Dean Students <deanstudents@mitsgwalior.in>

Tue, Jan 19, 2021 at 10:11 PM

Respected sir, art club wants to organize an event on the occasion of the 26th January 2021. The name of event is Republic d'art. Here I am attaching the poster of the event, please find it.

Art club requesting you for kind permission

Prof. Pooja Sahoo Assistant Professor MITS, Gwalior

Thanking you

**IMG-20210119-WA0011.jpg** 112K

**Dean Students** <deanstudents@mitsgwalior.in>
To: "Ms. Pooja Sahoo" <sahu.pooja2009@mitsgwalior.in>

## ART CLUB

**PRESENTS** 

# REPUBLIC D'ART

Competition of artworks on India's Diversity, Constitution, Freedom and everything that makes us feel proud about being an Inidan.

LAST DATE OF SUBMISSION-JAN'25TH CASH PRIZE WILL BE AWARDED! REGISTRATION FEE: 30/-

FOR DETAILS SAKSHI- 7415682801 CONTACT: YOGESH- 9425708561