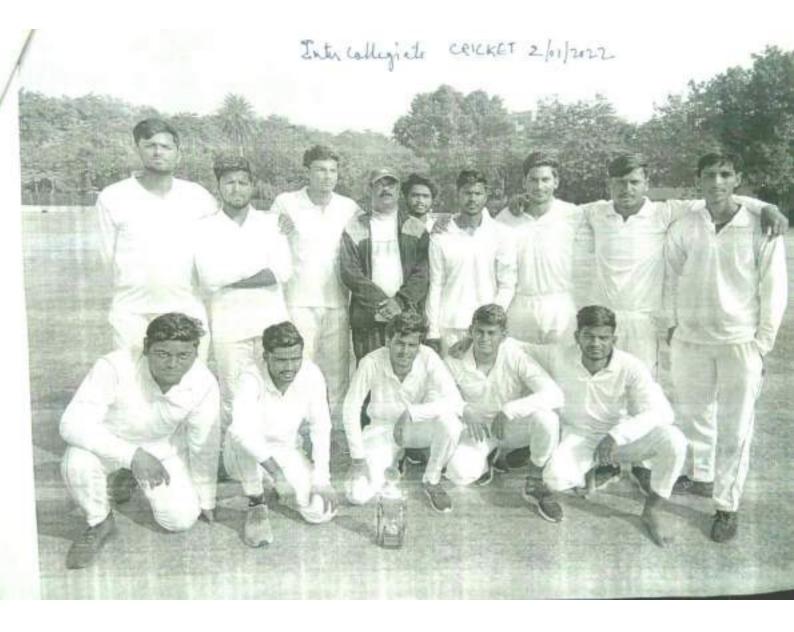

edited Institute Affiliat         |                                |
|------------------------------------|-------------------------------------------------------------------------|--------------------------------|
| S. No. CR/01                       | WORK IS WORSHIP                                                         |                                |
| This is to Certified that          | CERTIFICATE                                                             |                                |
| MITS GUALIOR                       | <b>Pricket Tournament</b> on 27 <sup>th</sup> to 31 <sup>st</sup> Decem | ber 2021 at M.I.T.S., Gwalior. |
| Lasan Jocio<br>Dr. B.P.S. Bhadoria | Dr. R. Kansal                                                           | Dr. R.K. Pandit                |



| lame      | (A of the tournament Nodel                                                                                                                                                                                                            | AV INSTITUTE C<br>Sovt. Aided UGC Autono<br>Lenel Baskeffe | mous NAAC Acc | edited Institute /