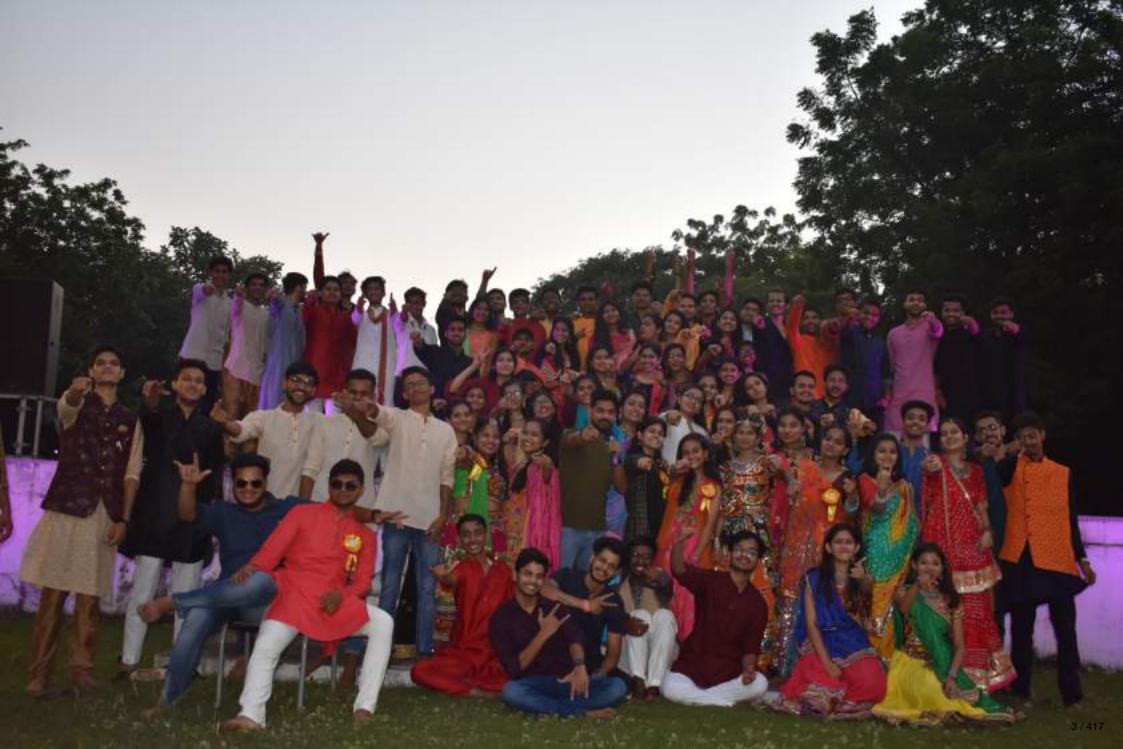

#### 11/10/2021

Sub- Permission regarding organizing Garba Night by Mr. Brath on 21.10.2021 and 22.10.2021

On behalf of Dance Club MITS, we request you to kindly provide us permission to organize Garba Night by Mr. Brath on 21st and 22nd October 2021 between 4:00-6:00 p.m.

In this regards, following may also be permitted-

- 1. Upload the event information on Moodle.
- 2. Certificates for organizing team.
- 3. Conduction of Garba Night on Stage ground. In view of Covid-19, it is reputred to maintain social distancemp & follow safety protocols. Also, academic achvilieo should not be distribri Rajeev Kansal) Dean Student Welfare Hand 11/10/2021

#### 21st & 22nd October, 2021

### 4:00 PM - 6:00 PM

### Stage Garden

### \*Only for MITS Students

### For Queries

Contact Samiksha Sharma : 9425435037

- Mask, College ID and Hard Copy FULLY Vaccinated Certificate are compulsory.
- Students have to come in traditional outfit. Girls : Lehanga Choli/Anarkali Suit Boys : Kurta Pyjama