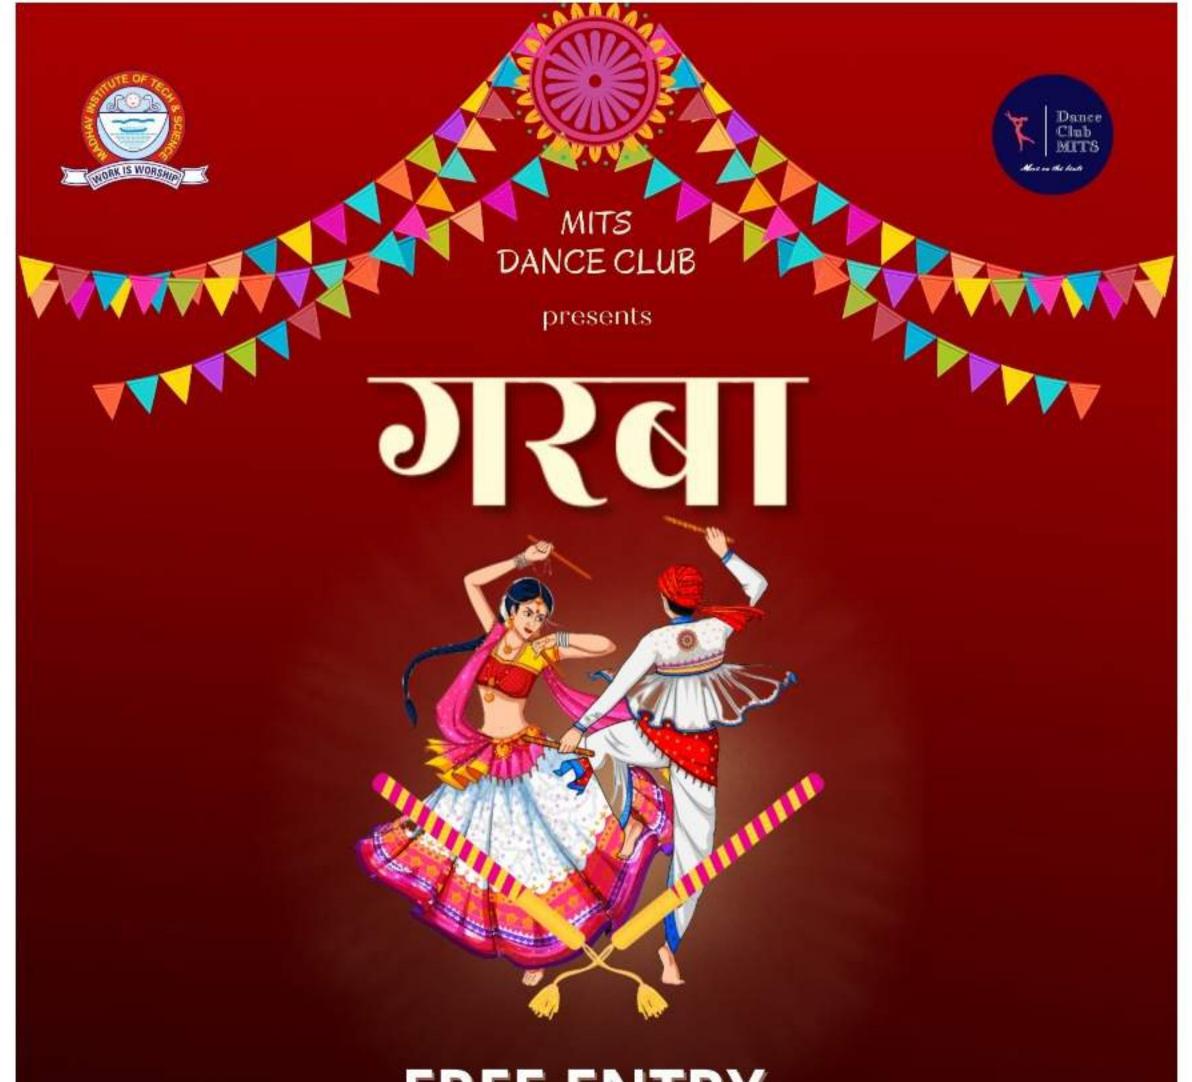

#### 11/10/2021

Sub- Permission regarding organizing Garba Night by Mr. Brath on 21.10.2021 and 22.10.2021

On behalf of Dance Club MITS, we request you to kindly provide us permission to organize Garba Night by Mr. Brath on 21st and 22nd October 2021 between 4:00-6:00 p.m.

In this regards, following may also be permitted-

- 1. Upload the event information on Moodle.
- 2. Certificates for organizing team.
- 3. Conduction of Garba Night on Stage ground. In view of Covid-19, it is reputred to maintain social distancemp & follow safety protocols. Also, academic achvilieo should not be distribri Rajeev Kansal) Dean Student Welfare Hand 11/10/2021

#### 21st & 22nd October, 2021

### 4:00 PM - 6:00 PM

### Stage Garden

### \*Only for MITS Students

### For Queries

Contact Samiksha Sharma : 9425435037

- Mask, College ID and Hard Copy FULLY Vaccinated Certificate are compulsory.
- Students have to come in traditional outfit. Girls : Lehanga Choli/Anarkali Suit Boys : Kurta Pyjama