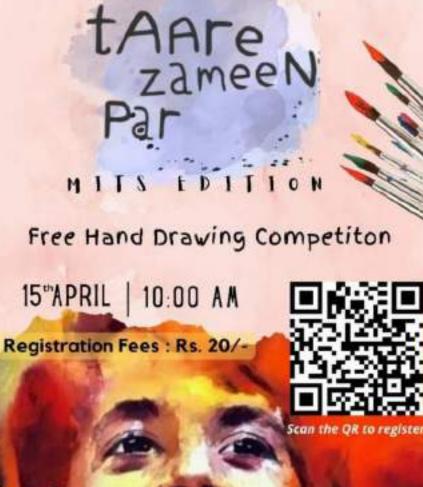

------------------------------------------------------------------------|---------------------------------|----------------------------------------------------------------------------------------------------------------------------------------------|
| 4         | Taare Zameen Par<br>– Mits Edition | Intercollege         | 15th<br>April<br>2022 | A free hand drawing competition, a platform for<br>all mitsians to bring out the artist in them.<br>The theme of the event was acquired from the<br>movie taare zameen par wherein all the<br>participants unleashed their creativity. | 50                              | First-Tanvi<br>Namvev<br>Second-Monika<br>Sankhla<br>Third-Bhumit<br>Saxena<br>Consolation:<br>Shubhi Jha<br>Piyush Banodha<br>Rahul Kushwah |



ARTISTRY



artistrymits

presents





For more detailer and an Sakshi Talreja : 7415682801 Smrati Dohare : 6265589422

97 / 417







Pooja Sahoo Club Coordinator

#### MADHAV INSTITUTE OF TECHNOLOGY & SCIENCE, GWALIOR (A Govt. Aided UGC Autonomous & NAAC Accredited Institute Affiliated to RGPV, Bhopal)

#### NOTESHEET

#### 08/04/2022

Sub- Permission regarding organizing an Online Dance Competition on "NATRAJ" for celebrating the occasion of International Dance Day in the institute by Dance club students on 29<sup>th</sup> April 2022 (07:00 PM onwards).

On behalf of **Dance Club** MITS, we request you to kindly provide us permission to organize Online Dance Competition.

In this regards, following may also be permitted-

1. Upload the event information on the Moodle.

- 2. e-certificate for organizing team and participan