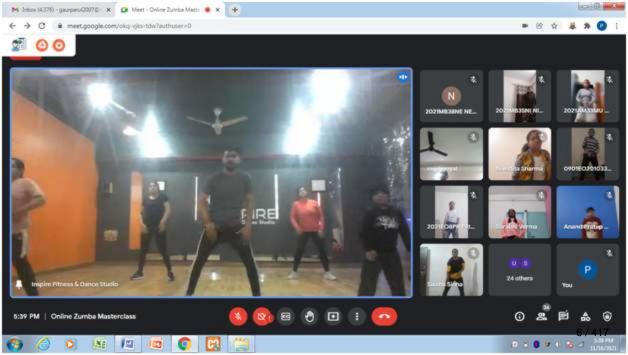

#### 11/11/2021

Sub- Permission regarding organizing an online workshop on "Online Zumba Masterclass" by Dance club students in collaboration with Inspire Fitness & Dance Studio on 15<sup>th</sup> November 2021 (5:00 PM - 7:00 PM).

On behalf of **Dance Club** MITS, we request you to kindly provide us permission to organize Online Zumba Masterclass workshop.

In this regards, following may also be permitted-

1. Upload the event information on the Moodle.

2. e-certificate for organizing team and participants.

Submitted for your kind approval.

Barrenthan

(Dr. Parul Saxena) Dance Club Incharge MITS

Remitted Amil

(Dr. R. Kansal) Dean Student Welfare MITS

Dane

presents

# ONLINE ZUMBASSERCLASS

Shake a leg with style with top Zumba certified professionals

## 15<sup>th</sup> November,2021 5:00 pm to 7:00 pm