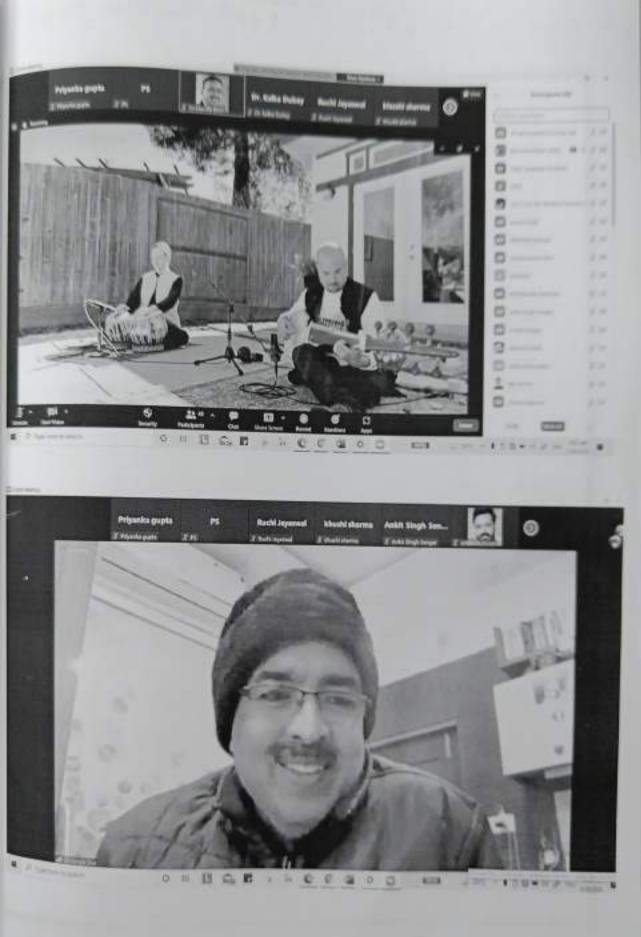

# एमआइटीएस में कल्चरल फेस्टिवल डीजे रेहा की हार्ट बीट पर थिरके युवा पत्रिका plus रिपोर्टर

ग्वालियर. एमआइटीएस में कल्चरल फेस्टिवल द्मसेनारियस 2.0द्य का शुभारम्भ हुआ। छात्र-छात्राओं ने अपने द्वारा बनाई कविताओं का पाठ किया। तत्पश्चात स्टूडेंट्स ने मिमिक्री एवं गजल सुनाई। जजमेंट बेटी बचाओ अभियान की ब्रांड अंबासडर आद्या दीक्षित रहीं। संस्थान के म्यूजिकल एवं डांस क्लब के छात्रों ने परफॉर्मेंस दी। कार्यक्रम के अंत में स्टार परफॉर्मेंस डीजे रेहा ने छात्र छात्राओं के लिए कई धुन पेश की, जिसे सुन यूवा अपने आपको कदम थिरकाने से रोक नहीं पाए। संस्थान के निदेशक डॉ आरके पंडित ने कहा कि

छात्रों के सर्वांगीण विकास के लिए करिकुलम के साथ सांस्कृतिक कार्यक्रमों का योगदान रहता है। कार्यक्रम में संस्थान के प्रॉक्टर डॉ आरएस जादौन, डीन छात्र कल्याण डॉ राजीव कंसल, कंप्यूटर साइंस के विभागाध्यक्ष डॉ मनीष दीक्षित, रजिस्ट्रार डा प्रतेश जायसवाल उपस्थित रहे। Torough - Dean Students Welfare, Cultural head