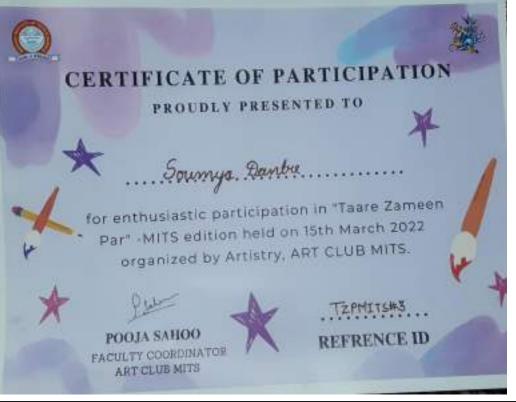

## **CERTIFICATE OF PARTICIPATION**

### This is presented to

### NIVEDITA SHARMA

for their active participation in the event SNAP & DANCE organized by Dance Club MITS on 22<sup>nd</sup> January 2022

DR. PARUL SAXENA Faculty Co-ordinator

**Ref. No.** MITS/2K22/59