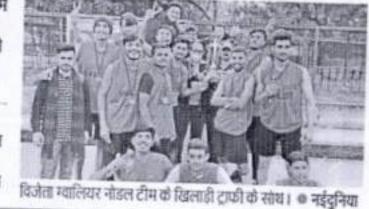

# ग्वालियर नोडल बना बास्केटबाल विजेता

समापन पर एमआइटीएस के विद्यार्थी

कल्याण डीन राजीव कंसल ने विजेता-

उपविजेता टीमों को ट्राफी व मेडल से

सम्मानित किया। एमआइटीएस के खेल

अधिकारी व आयोजन सचिव डा, भानु

भवौरिया ने बताया कि इस टूनांमेंट में श्रेष्ठ

प्रदर्शन के आधार पर चयनित टीम अब पश्चिम क्षेत्रीय अंतर विश्वविद्यालयीन वास्केटवॉल प्रतियोगिता में आरजीपीवी का प्रतिनिधित्व करेगी। यह प्रतियोगिता जीविवि विश्वद्यालय के वास्केवॉल कोर्ट पर 8 से 12 जनवरी तक खेली जाएगी।

 फाइनल में जबलपुर नोडल को 31-26 से हराया
 प्रदेश की छह नोडल

छह नाडल टीमें ने लिया भाग

ग्वालियर (खेल प्रतिनिधि)। म्वालियर नोडल के खिलाड़ियों ने तेज तरांर प्रदर्शन कर आरजीपीवी राज्य स्तरीय बास्केटबॉल पुरुष दूर्नामेंट की चमचमाती ट्राफी पर कहजा जमा लिया।

माधव इंस्टीट्यूट आफ टेक्नोलाजी (एमआइटीएस) के बास्केटवाल कोर्ट पर वुधवार को खेले गए टूर्नामेंट में ग्वालियर नोडल सहित सागर, इंदौर, भोपाल, उज्जैन, जवलपुर नोडल की टीमों ने भाग लिया।फाइनल में ग्वालियर ने जवलपुर को 31-26 से हराया। विजेता टीम के लिए अंकित सिंह, मयंक, आयुष भदौरिया, मलय ने उम्दा प्रदर्शन किया। इससे पहले ग्वालियर ने इंदौर और जवलपुर ने भोपाल को हराकर फाइनल का सफर तव किया।