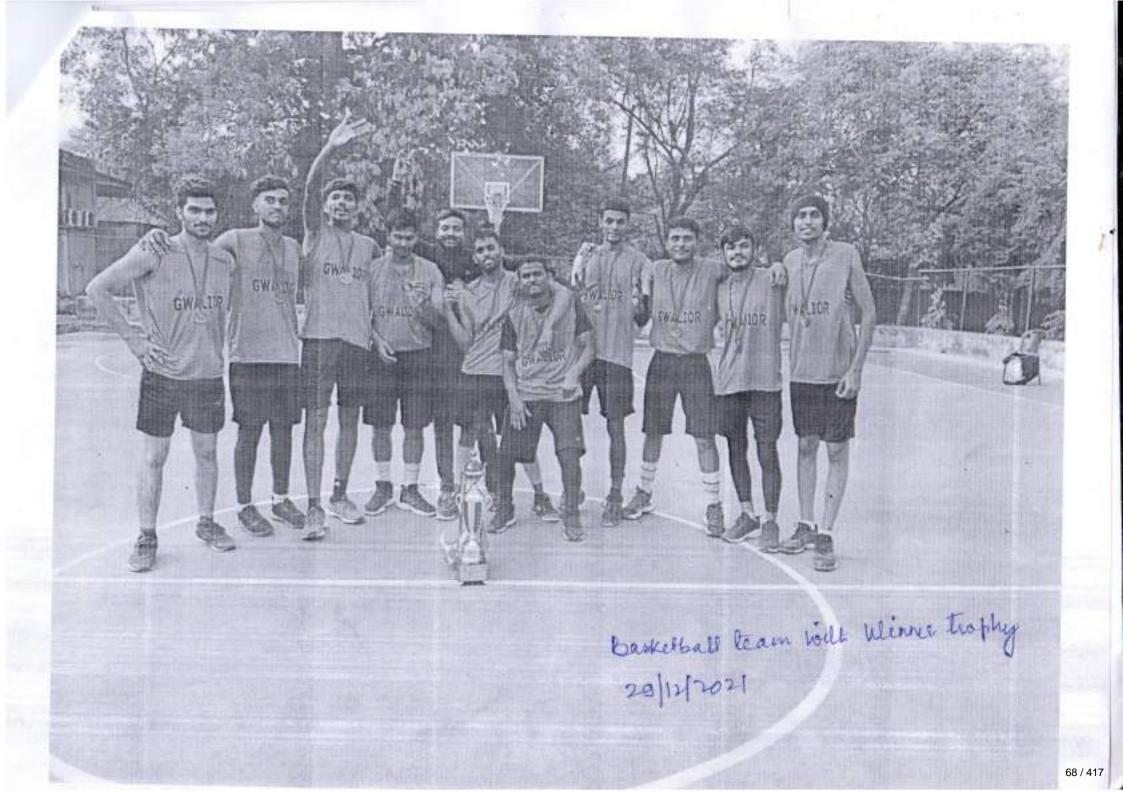

## Date: 29/12/2021

# ग्वालियर नोडल बना बास्केटबाल विजेता

समापन पर एमआइटीएस के विद्यार्थी

कल्याण डीन राजीव कंसल ने विजेता-

उपविजेता टीमों को ट्राफी व मेडल से

सम्मानित किया। एमआइटीएस के खेल

अधिकारी व आयोजन सचिव डा, भानु

भवौरिया ने बताया कि इस टूनांमेंट में श्रेष्ठ

प्रदर्शन के आधार पर चयनित टीम अब पश्चिम क्षेत्रीय अंतर विश्वविद्यालयीन वास्केटवॉल प्रतियोगिता में आरजीपीवी का प्रतिनिधित्व करेगी। यह प्रतियोगिता जीविवि विश्वद्यालय के वास्केवॉल कोर्ट पर 8 से 12 जनवरी तक खेली जाएगी।

 फाइनल में जबलपुर नोडल को 31-26 से हराया
 प्रदेश की छह नोडल

छह नाडल टीमें ने लिया भाग

ग्वालियर (खेल प्रतिनिधि)। म्वालियर नोडल के खिलाड़ियों ने तेज तरांर प्रदर्शन कर आरजीपीवी राज्य स्तरीय बास्केटबॉल पुरुष दूर्नामेंट की चमचमाती ट्राफी पर कहजा जमा लिया।

माधव इंस्टीट्यूट आफ टेक्नोलाजी (एमआइटीएस) के बास्केटवाल कोर्ट पर वुधवार को खेले गए टूर्नामेंट में ग्वालियर नोडल सहित सागर, इंदौर, भोपाल, उज्जैन, जवलपुर नोडल की टीमों ने भाग लिया।फाइनल में ग्वालियर ने जवलपुर को 31-26 से हराया। विजेता टीम के लिए अंकित सिंह, मयंक, आयुष भदौरिया, मलय ने उम्दा प्रदर्शन किया। इससे पहले ग्वालियर ने इंदौर और जवलपुर ने भोपाल को हराकर फाइनल का सफर तव किया।