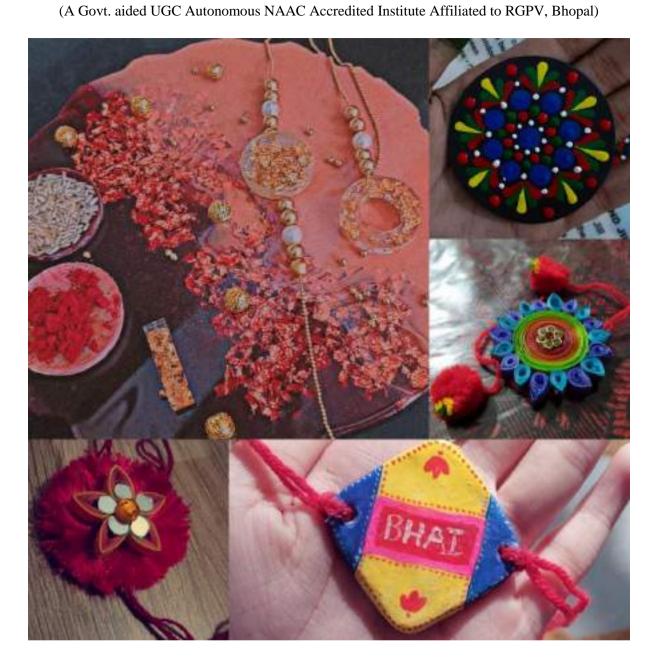

## **CERTIFICATE OF PARTICIPATION**

#### This is presented to

### PARUL SAXENA

for their active participation in the event SNAP & DANCE organized by Dance Club MITS on 22<sup>nd</sup> January 2022

DR. PARUL SAXENA Faculty Co-ordinator

**Ref. No.** MITS/2K22/81