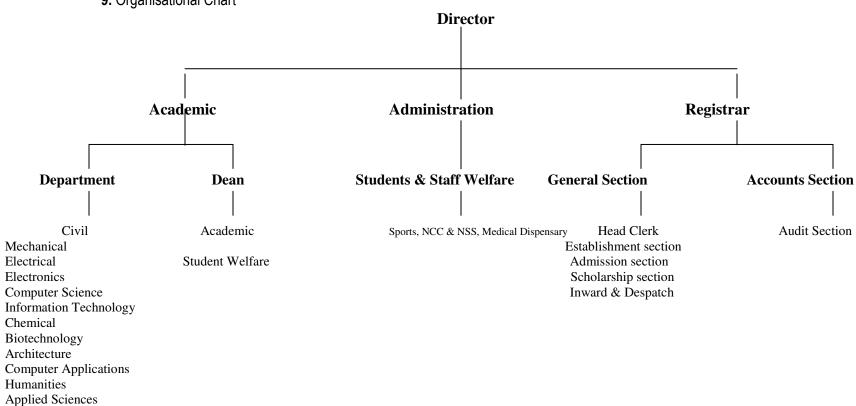

### 9. Organisational Chart

10. Student feedback mechanism on Institutional Governance/faculty performance:

Valuation of faculty abilities by confidential online feedback

**11.** Grievance redressal mechanism for faculty, staff and students: