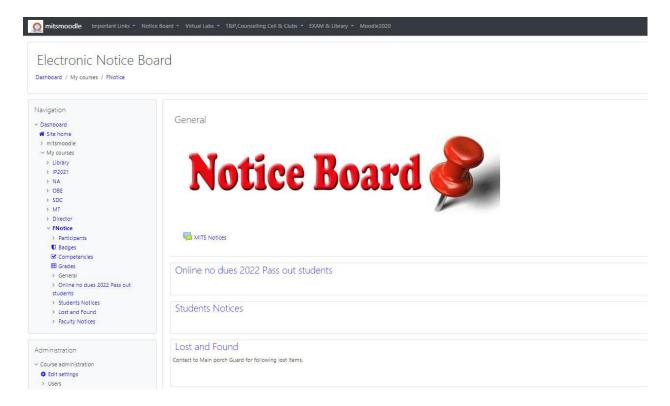

#### **Online Notice Board**

(A Govt. Aided UGC Autonomous & NAAC Accredited Institute Affiliated to RGPV, Bhopal)