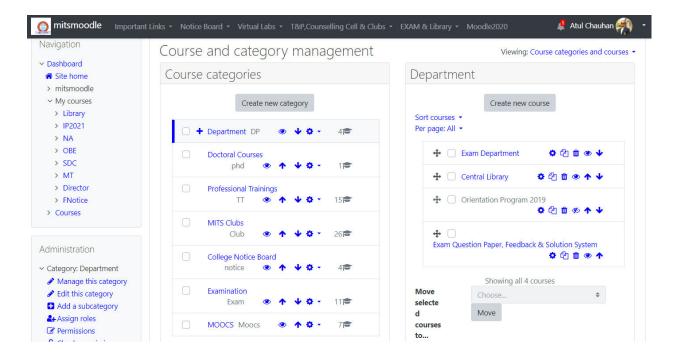

#### **Moodle Course Category**

(A Govt. Aided UGC Autonomous & NAAC Accredited Institute Affiliated to RGPV, Bhopal)