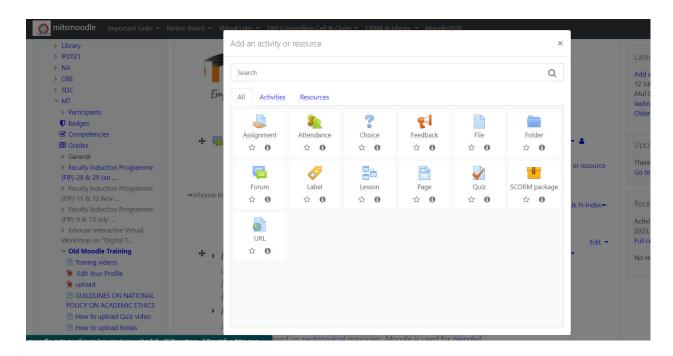

#### **Moodle Activity and Resources**

(A Govt. Aided UGC Autonomous & NAAC Accredited Institute Affiliated to RGPV, Bhopal)